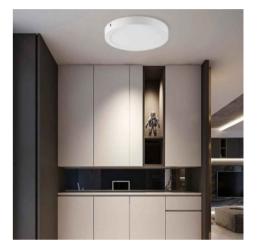

## Ref. B1230

Surface mounted 6WLED ceiling light with dimensions of Ø123x35mm. Polycarbonate housing with quality white finish. DOB technology offers high efficiency, low consumption, no flicker (no flicker), no noise. 120 degree beam opening angle.Perfect lighting that combines excellent efficiency with a compact design for any indoor room. Ideal luminaire for both professionals and individuals.  $\checkmark$  6W $\checkmark$  230V $\checkmark$  120° $\checkmark$  IP20