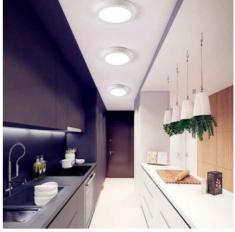

## Ref. B1230

Surface mounted 6WLED ceiling light with dimensions of Ø123x35mm. Polycarbonate housing with quality white finish. DOB technology offers high efficiency, low consumption, no flicker (no flicker), no noise. 120 degree beam opening angle.Perfect lighting that combines excellent efficiency with a compact design for any indoor room. Ideal luminaire for both professionals and individuals.  $\checkmark$  6W $\checkmark$  230V $\checkmark$  120° $\checkmark$  IP20