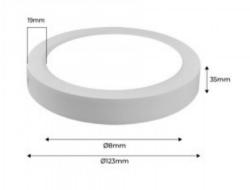

## Ref. B1230

Surface mounted 6WLED ceiling light with dimensions of Ø123x35mm. Polycarbonate housing with quality white finish. DOB technology offers high efficiency, low consumption, no flicker (no flicker), no noise. 120 degree beam opening angle.Perfect lighting that combines excellent efficiency with a compact design for any indoor room. Ideal luminaire for both professionals and individuals.  $\checkmark$  6W $\checkmark$  230V $\checkmark$  120° $\checkmark$  IP20

## **Product data**

| Hue                     | Cool white, Neutral white, Warm white |
|-------------------------|---------------------------------------|
| Kelvin (K)              | 3000, 6000, 4000                      |
| Lumens (Lm)             | 600                                   |
| Efficiency (Lm/w)       | 100                                   |
| CRI                     | 80-85                                 |
| LED Type                | SMD 2835                              |
| Dimmable                | No                                    |
| Nominal Voltage (V)     | 230                                   |
| Orientable              | No                                    |
| Dimensions (mm) Lxlxh   | 123x123x35                            |
| Material                | Polycarbonate                         |
| Diffuser material       | Polycarbonate                         |
| Use Outdoor             | No                                    |
| IP                      | IP20                                  |
| Temperature range       | -20°C ~ +40°C                         |
| Frequency of use        | Normal                                |
| Lifetime (h)            | 25000                                 |
| Energy efficiency class | A+ (2021)                             |