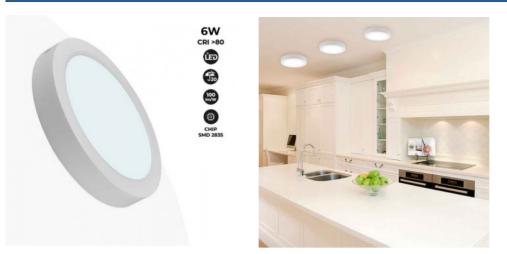

## Surface mounted LED ceiling lamp 6W High Efficiency

## Ref. B1230

Surface mounted 6WLED ceiling light with dimensions of Ø123x35mm. Polycarbonate housing with quality white finish. DOB technology offers high efficiency, low consumption, no flicker (no flicker), no noise. 120 degree beam opening angle.Perfect lighting that combines excellent efficiency with a compact design for any indoor room. Ideal luminaire for both professionals and individuals.  $\checkmark$  6W $\checkmark$  230V $\checkmark$  120° $\checkmark$  IP20

## **Product data**

| Hue                     | Cool white, Neutral white, Warm white |
|-------------------------|---------------------------------------|
| Kelvin (K)              | 3000, 6000, 4000                      |
| Lumens (Lm)             | 600                                   |
| Efficiency (Lm/w)       | 100                                   |
| CRI                     | 80-85                                 |
| LED Type                | SMD 2835                              |
| Dimmable                | No                                    |
| Nominal Voltage (V)     | 230                                   |
| Orientable              | No                                    |
| Dimensions (mm) Lxlxh   | 123x123x35                            |
| Material                | Polycarbonate                         |
| Diffuser material       | Polycarbonate                         |
| Use Outdoor             | No                                    |
| IP                      | IP20                                  |
| Temperature range       | -20°C ~ +40°C                         |
| Frequency of use        | Normal                                |
| Lifetime (h)            | 25000                                 |
| Energy efficiency class | A+ (2021)                             |