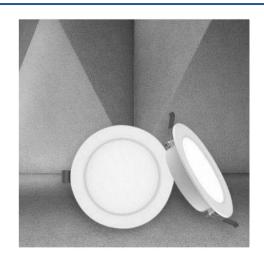

## Ref. B1241

6W circular recessedLED downlight, outer diameter of Ø118mm, with a depth of 25.5mm and a cutting diameter of Ø95mm. White housing and polycarbonate diffuser. Thanks to the DOB, this type of downlight has no flicker or any electromagnetic noise, unlike lighting with switched sources. Ideal lighting solution combining excellent efficiency with compact design. 6W230V120°IP20