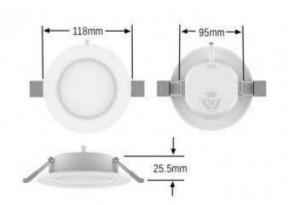

## Ref. B1241

6W circular recessedLED downlight, outer diameter of Ø118mm, with a depth of 25.5mm and a cutting diameter of Ø95mm. White housing and polycarbonate diffuser. Thanks to the DOB, this type of downlight has no flicker or any electromagnetic noise, unlike lighting with switched sources. Ideal lighting solution combining excellent efficiency with compact design. 6W230V120°IP20

## Product data

| Hue                     | Cool white, Neutral white, Warm white |
|-------------------------|---------------------------------------|
| Kelvin (K)              | 3000, 6000, 4000                      |
| Lumens (Lm)             | 600                                   |
| Efficiency (Lm/w)       | 100                                   |
| CRI                     | 80-85                                 |
| LED Type                | SMD 2835                              |
| Dimmable                | No                                    |
| Nominal Voltage (V)     | 230                                   |
| Orientable              | No                                    |
| Dimensions (mm) Lxlxh   | 118x118x25.5                          |
| Material                | Polycarbonate                         |
| Diffuser material       | Polycarbonate                         |
| Use Outdoor             | No                                    |
| IP                      | IP20                                  |
| Temperature range       | -20°C ~ +40°C                         |
| Frequency of use        | Normal                                |
| Lifetime (h)            | 25000                                 |
| Energy efficiency class | A+ (2021)                             |

| _Certificates<br>Warranty | CE, ROHS_<br>According to legal guarantee: 2 years |
|---------------------------|----------------------------------------------------|
| Cutting dimensions (mm)   | Ø95-100                                            |
| Mounting                  | Recessed                                           |