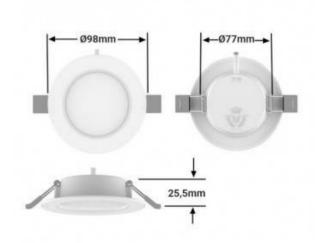

## Ref. B1240

4W circular recessedLED plate, outer diameter 98mm, cutting diameter Ø77mm. In white color and polycarbonate housing. The DOB offers a luminaire that does not generate any electromagnetic noise, unlike lighting powered by switched sources. Lighting solution that combines excellent efficiency with a compact design.4W230V120°IP20

## Product data

| Hue                     | Cool white, Neutral white, Warm white |
|-------------------------|---------------------------------------|
| Kelvin (K)              | 3000, 6000, 4000                      |
| Efficiency (Lm/w)       | 100                                   |
| CRI                     | 80-85                                 |
| LED Type                | SMD 2835                              |
| Dimmable                | No                                    |
| Nominal Voltage (V)     | 230                                   |
| Orientable              | No                                    |
| Dimensions (mm) Lxlxh   | 98x98x25.5                            |
| Diffuser material       | Polycarbonate                         |
| Use Outdoor             | No                                    |
| IP                      | IP20                                  |
| Temperature range       | -20°C ~ +40°C                         |
| Frequency of use        | Normal                                |
| Lifetime (h)            | 25000                                 |
| Energy efficiency class | A+ (2021)                             |
| Certificates            | CE, ROHS                              |
| Warranty                | According to legal guarantee: 2 years |

| Cutting dimensions (mm) | <u>Ø77-82</u> |
|-------------------------|---------------|
| Mounting                | Recessed      |

| Product variants |                                    |                                                                                                                                                                                                                                                                                                                                                                                                                                                                                                                                                                                                                                                                                                                                                                                                                                                                                                                                                                                                                                                                                                                                                                                                                                                                                                                                                                                                                                                                                                                                                                                                                                                                                                                                                                                                                                                                                                                                                                                                                                                                                                                                |
|------------------|------------------------------------|--------------------------------------------------------------------------------------------------------------------------------------------------------------------------------------------------------------------------------------------------------------------------------------------------------------------------------------------------------------------------------------------------------------------------------------------------------------------------------------------------------------------------------------------------------------------------------------------------------------------------------------------------------------------------------------------------------------------------------------------------------------------------------------------------------------------------------------------------------------------------------------------------------------------------------------------------------------------------------------------------------------------------------------------------------------------------------------------------------------------------------------------------------------------------------------------------------------------------------------------------------------------------------------------------------------------------------------------------------------------------------------------------------------------------------------------------------------------------------------------------------------------------------------------------------------------------------------------------------------------------------------------------------------------------------------------------------------------------------------------------------------------------------------------------------------------------------------------------------------------------------------------------------------------------------------------------------------------------------------------------------------------------------------------------------------------------------------------------------------------------------|
| Reference        | Attributes                         | 100Im/W Alls efficients type efficiency type of the control of the |
| B1240-B-4W-BF    | Colour temperature - Cool White    | E .                                                                                                                                                                                                                                                                                                                                                                                                                                                                                                                                                                                                                                                                                                                                                                                                                                                                                                                                                                                                                                                                                                                                                                                                                                                                                                                                                                                                                                                                                                                                                                                                                                                                                                                                                                                                                                                                                                                                                                                                                                                                                                                            |
| B1240-B-4W-BN    | Colour temperature - Neutral White | 100fm/W Abs efficients Report Follows:  (37)                                                                                                                                                                                                                                                                                                                                                                                                                                                                                                                                                                                                                                                                                                                                                                                                                                                                                                                                                                                                                                                                                                                                                                                                                                                                                                                                                                                                                                                                                                                                                                                                                                                                                                                                                                                                                                                                                                                                                                                                                                                                                   |
| B1240-B-4W-BC    | Colour temperature - Warm White    | 100lm/W<br>Alka efficiency<br>liquid efficiency<br>liquid efficiency<br>liquid efficiency                                                                                                                                                                                                                                                                                                                                                                                                                                                                                                                                                                                                                                                                                                                                                                                                                                                                                                                                                                                                                                                                                                                                                                                                                                                                                                                                                                                                                                                                                                                                                                                                                                                                                                                                                                                                                                                                                                                                                                                                                                      |