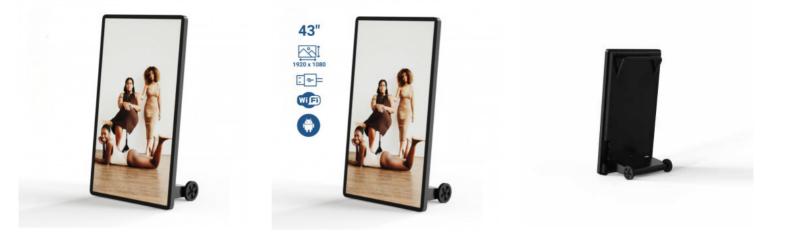

43" portable advertising display - Full HD LCD - With wheels and battery - IP20

## Ref. YGADMA03B-N

New advertising display with elegant design and 43" high resolution LCD screen. Incorporating wheels and battery, it can be easily transported according to the needs.It reproduces images in high definition, ensuring high visibility and visual impact, even at long distances.Ideal for businesses such as restaurants and large stores, this versatile and mobile solution will attract customers, capturing their attention and increasing sales.Product subject to special shipping conditions: +100€ +VAT- No additional discounts or coupons allowed.

## Product data

| Nominal Voltage (V)     | 230                                   |
|-------------------------|---------------------------------------|
| Use Outdoor             | No                                    |
| IP                      | IP20                                  |
| Frequency of use        | Normal                                |
| Energy efficiency class | A+ (2021)                             |
| Certificates            | CE, ROHS                              |
| Warranty                | According to legal guarantee: 2 years |
| Connectivity            | LAN, USB 2.0, Wifi                    |
| Inches                  | 43"                                   |
| Resolution              | 1920 x 1080                           |
| Contrast Ratio          | 1000:1                                |
| Colours                 | 16.7 million                          |
| CPU                     | RK3288                                |
| RAM                     | 2 Gb                                  |
| Storage                 | 32GB                                  |
| Operating system        | Android 11                            |
| Tactile                 | No                                    |
| Display Type            | LCD                                   |