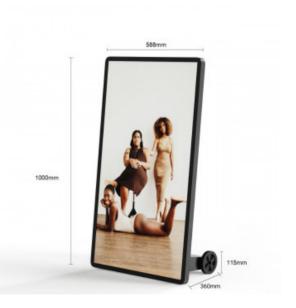

## Ref. YGADMA03B-N

New advertising display with elegant design and 43" high resolution LCD screen. Incorporating wheels and battery, it can be easily transported according to the needs.It reproduces images in high definition, ensuring high visibility and visual impact, even at long distances.Ideal for businesses such as restaurants and large stores, this versatile and mobile solution will attract customers, capturing their attention and increasing sales.Product subject to special shipping conditions: +100€ +VAT- No additional discounts or coupons allowed.

## Product data

| Nominal Voltage (V)     | 230                                   |
|-------------------------|---------------------------------------|
| Use Outdoor             | No                                    |
| IP                      | IP20                                  |
| Frequency of use        | Normal                                |
| Energy efficiency class | A+ (2021)                             |
| Certificates            | CE, ROHS                              |
| Warranty                | According to legal guarantee: 2 years |
| Connectivity            | LAN, USB 2.0, Wifi                    |
| Inches                  | 43"                                   |
| Resolution              | 1920 x 1080                           |
| Contrast Ratio          | 1000:1                                |
| Colours                 | 16.7 million                          |
| CPU                     | RK3288                                |
| RAM                     | 2 Gb                                  |
| Storage                 | 32GB                                  |
| Operating system        | Android 11                            |
| Tactile                 | No                                    |
| Display Type            | LCD                                   |