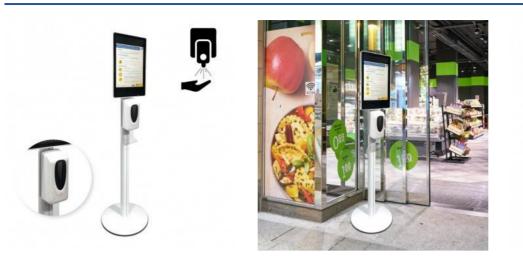

## 21.5" LCD advertising display with automatic gel dispenser

## Ref. YGHYGN01C-21-B

The 21.5" LCD advertising display with gel dispenser is an innovative product that combines advertising and health in one device. This display with dispenser is revolutionary due to the current sanitary conditions and its simple design makes it ideal to place in any store, mall entrance or other premises. It allows sending content via USB and also has WiFi and ethernet connection. It incorporates an automatic motion detection system that avoids the need to touch the dispenser. Product subject to special shipping conditions: +100€ +VAT- No additional discounts or coupons allowed.