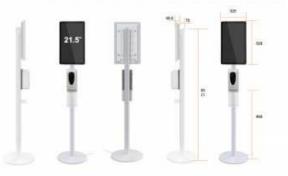

## Product data

| Nominal Voltage (V)     | 110 - 240 V/AC                        |
|-------------------------|---------------------------------------|
| Dimensions (mm) Lxlxh   | 1790x450x450                          |
| Use Outdoor             | No                                    |
| IP                      | IP20                                  |
| Frequency of use        | Normal                                |
| Lifetime (h)            | 50000                                 |
| Energy efficiency class | A+ (2021)                             |
| Certificates            | CE, ROHS                              |
| Warranty                | According to legal guarantee: 2 years |
| Connectivity            | USB 2.0, Wifi, HDMI 2.0 Output        |
| Battery Type            | 24V                                   |
| Inches                  | 21,5"                                 |
| Resolution              | 1920 x 1080                           |
| Brightness              | 250 cd/m <sup>2</sup>                 |
| Contrast Ratio          | 3000:1                                |
| Response time           | 18 ms                                 |
| CPU                     | RK3288                                |
| RAM                     | 2 Gb                                  |