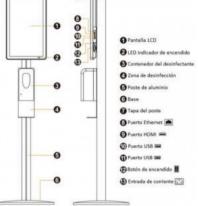

## Ref. YGHYGN01C-21-B

The 21.5" LCD advertising display with gel dispenser is an innovative product that combines advertising and health in one device. This display with dispenser is revolutionary due to the current sanitary conditions and its simple design makes it ideal to place in any store, mall entrance or other premises. It allows sending content via USB and also has WiFi and ethernet connection. It incorporates an automatic motion detection system that avoids the need to touch the dispenser. Product subject to special shipping conditions: +100€ +VAT- No additional discounts or coupons allowed.

## Product data

| Nominal Voltage (V)     | 110 - 240 V/AC                        |
|-------------------------|---------------------------------------|
| Dimensions (mm) Lxlxh   | 1790x450x450                          |
| Use Outdoor             | No                                    |
| IP                      | IP20                                  |
| Frequency of use        | Normal                                |
| Lifetime (h)            | 50000                                 |
| Energy efficiency class | A+ (2021)                             |
| Certificates            | CE, ROHS                              |
| Warranty                | According to legal guarantee: 2 years |
| Connectivity            | USB 2.0, Wifi, HDMI 2.0 Output        |
| Battery Type            | 24V                                   |
| Inches                  | 21,5"                                 |
| Resolution              | 1920 x 1080                           |
| Brightness              | 250 cd/m <sup>2</sup>                 |
| Contrast Ratio          | 3000:1                                |
| Response time           | 18 ms                                 |
| CPU                     | RK3288                                |
| RAM                     | 2 Gb                                  |