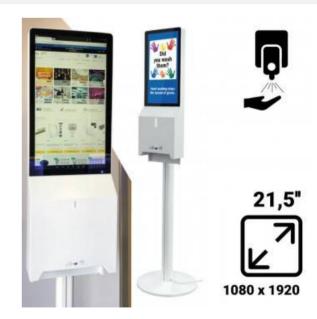

## 21.5" LCD advertising display with automatic gel dispenser

## Ref. YGHYGN02C-21-B

The 21.5" LCD advertising display with gel dispenser is an innovative product that combines advertising and health in one device. This display with dispenser is revolutionary due to the current sanitary conditions and its simple design makes it ideal to place in any store, mall entrance or other premises. It allows sending content via USB and also has WiFi and ethernet connection. It incorporates an automatic motion detection system that avoids the need to touch the dispenser. Product subject to special shipping conditions: +100€ +VAT- No additional discounts or coupons allowed.

## Product data

| Nominal Voltage (V)     | 110 - 240 V/AC                        |
|-------------------------|---------------------------------------|
| Use Outdoor             | No                                    |
| IP                      | IP20                                  |
| Frequency of use        | Normal                                |
| Energy efficiency class | A+ (2021)                             |
| Certificates            | CE, ROHS                              |
| Warranty                | According to legal guarantee: 2 years |
| Connectivity            | LAN, USB 2.0, Wifi, Bluetooth         |
| Inches                  | 21,5"                                 |
| Resolution              | 1920 x 1080                           |
| Brightness              | 250 cd/m²                             |
| Response time           | 18 ms                                 |
| Colours                 | 16.7 million                          |
| CPU                     | RK3288                                |
| RAM                     | 2 Gb                                  |
| Storage                 | 16 Gb                                 |
| Operating system        | Android 7.1                           |
| Tactile                 | No                                    |