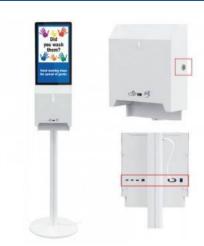

## Ref. YGHYGN02C-21-B

The 21.5" LCD advertising display with gel dispenser is an innovative product that combines advertising and health in one device. This display with dispenser is revolutionary due to the current sanitary conditions and its simple design makes it ideal to place in any store, mall entrance or other premises. It allows sending content via USB and also has WiFi and ethernet connection. It incorporates an automatic motion detection system that avoids the need to touch the dispenser. Product subject to special shipping conditions: +100€ +VAT- No additional discounts or coupons allowed.