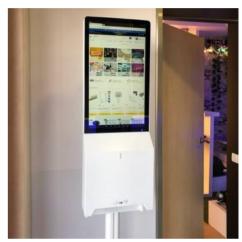

## Ref. YGHYGN02C-21-B

The 21.5" LCD advertising display with gel dispenser is an innovative product that combines advertising and health in one device. This display with dispenser is revolutionary due to the current sanitary conditions and its simple design makes it ideal to place in any store, mall entrance or other premises. It allows sending content via USB and also has WiFi and ethernet connection. It incorporates an automatic motion detection system that avoids the need to touch the dispenser. Product subject to special shipping conditions: +100€ +VAT- No additional discounts or coupons allowed.