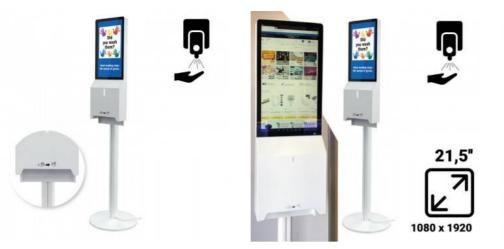

## 21.5" LCD advertising display with automatic gel dispenser

## Ref. YGHYGN02C-21-B

The 21.5" LCD advertising display with gel dispenser is an innovative product that combines advertising and health in one device. This display with dispenser is revolutionary due to the current sanitary conditions and its simple design makes it ideal to place in any store, mall entrance or other premises. It allows sending content via USB and also has WiFi and ethernet connection. It incorporates an automatic motion detection system that avoids the need to touch the dispenser. Product subject to special shipping conditions: +100€ +VAT- No additional discounts or coupons allowed.

## Product data

| Nominal Voltage (V)     | 110 - 240 V/AC                        |
|-------------------------|---------------------------------------|
| Use Outdoor             | No                                    |
| IP                      | IP20                                  |
| Frequency of use        | Normal                                |
| Energy efficiency class | A+ (2021)                             |
| Certificates            | CE, ROHS                              |
| Warranty                | According to legal guarantee: 2 years |
| Connectivity            | LAN, USB 2.0, Wifi, Bluetooth         |
| Inches                  | 21,5"                                 |
| Resolution              | 1920 x 1080                           |
| Brightness              | 250 cd/m²                             |
| Response time           | 18 ms                                 |
| Colours                 | 16.7 million                          |
| CPU                     | RK3288                                |
| RAM                     | 2 Gb                                  |
| Storage                 | 16 Gb                                 |
| Operating system        | Android 7.1                           |
| Tactile                 | No                                    |