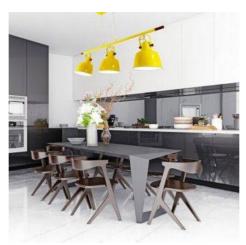

## Ref. LN4002

Triplehanging lamps "Kukka". Nordic Scandinavian design lamp that brings a lot of light and life to any place where you place it. Yellow lamp ideal for those who love colorful decoration. Light up your interior lighting and let the Kukka fever invade you! The hanging lamps "KUKKA" with three adjustable spotlights, are perfect for placing in kitchens. They integrate three E27 sockets. The height is adjustable through the weeping.- Bulbs not included -