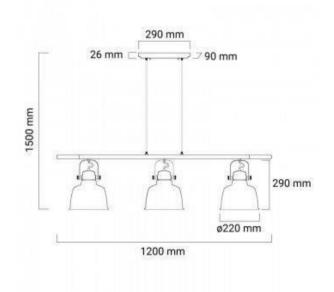

## Ref. LN4002

Triplehanging lamps "Kukka". Nordic Scandinavian design lamp that brings a lot of light and life to any place where you place it. Yellow lamp ideal for those who love colorful decoration. Light up your interior lighting and let the Kukka fever invade you! The hanging lamps "KUKKA" with three adjustable spotlights, are perfect for placing in kitchens. They integrate three E27 sockets. The height is adjustable through the weeping.- Bulbs not included -

## Product data

| Nominal Voltage (V)   | 220-240V-AC                           |
|-----------------------|---------------------------------------|
| Frequency (Hz)        | 50 - 60                               |
| Socket                | E27                                   |
| Orientable            | Yes                                   |
| Dimensions (mm) Lxlxh | 1200x1500                             |
| Material              | Aluminium                             |
| Use Outdoor           | No                                    |
| IP                    | IP20                                  |
| Frequency of use      | Normal                                |
| Lifetime (h)          | 25000                                 |
| Certificates          | CE, ROHS                              |
| Warranty              | According to legal guarantee: 2 years |
| Mounting              | Hanging                               |
| Style                 | Nordic, Vintage                       |