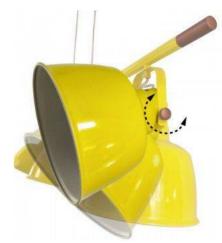

## Ref. LN4002

Triplehanging lamps "Kukka". Nordic Scandinavian design lamp that brings a lot of light and life to any place where you place it. Yellow lamp ideal for those who love colorful decoration. Light up your interior lighting and let the Kukka fever invade you! The hanging lamps "KUKKA" with three adjustable spotlights, are perfect for placing in kitchens. They integrate three E27 sockets. The height is adjustable through the weeping.- Bulbs not included -