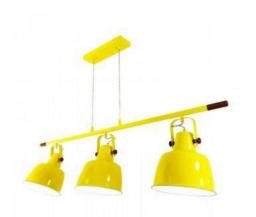

## Triple adjustable pendant lamp "KUKKA".

## Ref. LN4002

Triplehanging lamps "Kukka". Nordic Scandinavian design lamp that brings a lot of light and life to any place where you place it. Yellow lamp ideal for those who love colorful decoration. Light up your interior lighting and let the Kukka fever invade you! The hanging lamps "KUKKA" with three adjustable spotlights, are perfect for placing in kitchens. They integrate three E27 sockets. The height is adjustable through the weeping.- Bulbs not included -