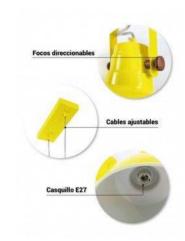

## Ref. LN4002

Triplehanging lamps "Kukka". Nordic Scandinavian design lamp that brings a lot of light and life to any place where you place it. Yellow lamp ideal for those who love colorful decoration. Light up your interior lighting and let the Kukka fever invade you! The hanging lamps "KUKKA" with three adjustable spotlights, are perfect for placing in kitchens. They integrate three E27 sockets. The height is adjustable through the weeping.- Bulbs not included -

## Product data

| Nominal Voltage (V)   | 220-240V-AC                           |
|-----------------------|---------------------------------------|
| Frequency (Hz)        | 50 - 60                               |
| Socket                | E27                                   |
| Orientable            | Yes                                   |
| Dimensions (mm) Lxlxh | 1200x1500                             |
| Material              | Aluminium                             |
| Use Outdoor           | No                                    |
| IP                    | IP20                                  |
| Frequency of use      | Normal                                |
| Lifetime (h)          | 25000                                 |
| Certificates          | CE, ROHS                              |
| Warranty              | According to legal guarantee: 2 years |
| Mounting              | Hanging                               |
| Style                 | Nordic, Vintage                       |