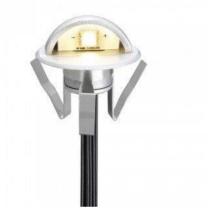

## Ref. BA50019

Pack 10 recessed spotlights IP67 Ø35x35mm, 10x0,4W (SMD2835). Solar Panel included 5V-DC. Mainly used to illuminate stairs, paths, entrances, patios, bathrooms, both outdoor and indoor.It works directly with the solar panel, great energy saving and environmental protection. Thanks to its half-moon design, the lighting is directed downwards. Beacon made of stainless steel and opal polycarbonate diffuser. It emits light in warm temperature of 3000 Kelvin degrees.5V-DC - 10x0,4WØ35x35mm № Ø24IP67

## Product data

| Hue                     | Warm white      |
|-------------------------|-----------------|
| Kelvin (K)              | 3000            |
| Beam angle (°)          | 90°             |
| LED Type                | SMD 2835        |
| Dimmable                | Yes             |
| Power (W)               | 4               |
| Nominal Voltage (V)     | 12V-DC          |
|                         |                 |
| Frequency (Hz)          | 50 - 60         |
| Dimensions (mm) Lxlxh   | Ø35x35x24       |
| Material                | Stainless steel |
| Diffuser material       | Polycarbonate   |
| Use Outdoor             | Yes             |
| IP                      | IP67            |
| Temperature range       | -20°C ~ +40°C   |
| Frequency of use        | Normal          |
| Lifetime (h)            | 500000          |
| Energy efficiency class | A+ (2021)       |
| Certificates            | CE, ROHS        |