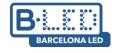

## Pack 10 Recessed LED Solar Spotlights with Solar Panel

## Ref. BA50019

Pack 10 recessed spotlights IP67 Ø35x35mm, 10x0,4W (SMD2835). Solar Panel included 5V-DC. Mainly used to illuminate stairs, paths, entrances, patios, bathrooms, both outdoor and indoor.It works directly with the solar panel, great energy saving and environmental protection. Thanks to its half-moon design, the lighting is directed downwards. Beacon made of stainless steel and opal polycarbonate diffuser. It emits light in warm temperature of 3000 Kelvin degrees.5V-DC - 10x0,4WØ35x35mm № Ø24IP67