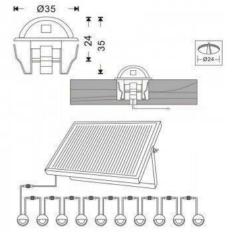

## Ref. BA50019

Pack 10 recessed spotlights IP67 Ø35x35mm, 10x0,4W (SMD2835). Solar Panel included 5V-DC. Mainly used to illuminate stairs, paths, entrances, patios, bathrooms, both outdoor and indoor.It works directly with the solar panel, great energy saving and environmental protection. Thanks to its half-moon design, the lighting is directed downwards. Beacon made of stainless steel and opal polycarbonate diffuser. It emits light in warm temperature of 3000 Kelvin degrees.5V-DC - 10x0,4WØ35x35mm № Ø24IP67

## Product data

| Hue                     | Warm white      |
|-------------------------|-----------------|
| Kelvin (K)              | 3000            |
| Beam angle (°)          | 90°             |
| LED Type                | SMD 2835        |
| Dimmable                | Yes             |
| Power (W)               | 4               |
| Nominal Voltage (V)     | 12V-DC          |
|                         |                 |
| Frequency (Hz)          | 50 - 60         |
| Dimensions (mm) Lxlxh   | Ø35x35x24       |
| Material                | Stainless steel |
| Diffuser material       | Polycarbonate   |
| Use Outdoor             | Yes             |
| IP                      | IP67            |
| Temperature range       | -20°C ~ +40°C   |
| Frequency of use        | Normal          |
| Lifetime (h)            | 500000          |
| Energy efficiency class | A+ (2021)       |
| Certificates            | CE, ROHS        |