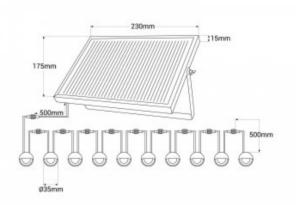

## Ref. BA50019

Pack 10 recessed spotlights IP67 Ø35x35mm, 10x0,4W (SMD2835). Solar Panel included 5V-DC. Mainly used to illuminate stairs, paths, entrances, patios, bathrooms, both outdoor and indoor.It works directly with the solar panel, great energy saving and environmental protection. Thanks to its half-moon design, the lighting is directed downwards. Beacon made of stainless steel and opal polycarbonate diffuser. It emits light in warm temperature of 3000 Kelvin degrees.5V-DC - 10x0,4WØ35x35mm № Ø24IP67

## Product data

| Hue                     | Warm white      |
|-------------------------|-----------------|
| Kelvin (K)              | 3000            |
| Beam angle (°)          | 90°             |
| LED Type                | SMD 2835        |
| Dimmable                | Yes             |
| Power (W)               | 4               |
| Nominal Voltage (V)     | 12V-DC          |
|                         |                 |
| Frequency (Hz)          | 50 - 60         |
| Dimensions (mm) Lxlxh   | Ø35x35x24       |
| Material                | Stainless steel |
| Diffuser material       | Polycarbonate   |
| Use Outdoor             | Yes             |
| IP                      | IP67            |
| Temperature range       | -20°C ~ +40°C   |
| Frequency of use        | Normal          |
| Lifetime (h)            | 500000          |
| Energy efficiency class | A+ (2021)       |
| Certificates            | CE, ROHS        |