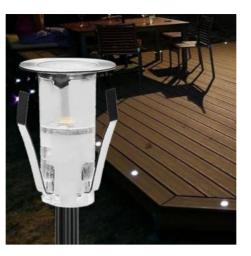

## Ref. BA50003

LED stair and floor spotlight kit consisting of 6 recessed beacons Ø15x26mm. Waterproof, with IP67 degree of protection, for outdoor use. Made of stainless steel with opal diffuser.Illuminate your garden or any outdoor or indoor area with these fantastic LED lights. Ideal maintenance free solution. Power 0.4W each with built-in 12V power supply, cable length 0.5 meters. 120 degree opening angle, SMD2835 LED chip.Includes 6 LED beacons and power supply.6x 0.4W12VDCØ15x26mm № 14mmIP67