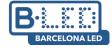

## Kit 6 recessed LED spotlights for stairs or floor 0,4W 12V-DC IP67

## Ref. BA50003

LED stair and floor spotlight kit consisting of 6 recessed beacons Ø15x26mm. Waterproof, with IP67 degree of protection, for outdoor use. Made of stainless steel with opal diffuser.Illuminate your garden or any outdoor or indoor area with these fantastic LED lights. Ideal maintenance free solution. Power 0.4W each with built-in 12V power supply, cable length 0.5 meters. 120 degree opening angle, SMD2835 LED chip.Includes 6 LED beacons and power supply.6x 0.4W12VDCØ15x26mm № 14mmIP67