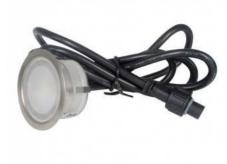

## Ref. BA50013

Ground recessed beacon IP67 Ø30x18,5mm 0,3W (SMD2835) 12V-DC with waterproof connector. Beacon made of stainless steel and opal polycarbonate, emits light in warm temperature of 3000 degrees Kelvin.Specially indicated to illuminate stairs or paths for dark areas or to indicate where to go for both outdoors and indoors. LED for signaling/decoration. Requires 12V-DC power supply (not included). Thanks to their design, they go totally unnoticed. Long life of bright illumination.12VDC - 0,3WØ30x18,5mm 24IP67