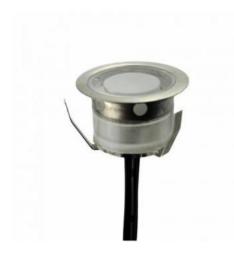

## Ref. BA50013

Ground recessed beacon IP67 Ø30x18,5mm 0,3W (SMD2835) 12V-DC with waterproof connector. Beacon made of stainless steel and opal polycarbonate, emits light in warm temperature of 3000 degrees Kelvin.Specially indicated to illuminate stairs or paths for dark areas or to indicate where to go for both outdoors and indoors. LED for signaling/decoration. Requires 12V-DC power supply (not included). Thanks to their design, they go totally unnoticed. Long life of bright illumination.12VDC - 0,3WØ30x18,5mm 24IP67