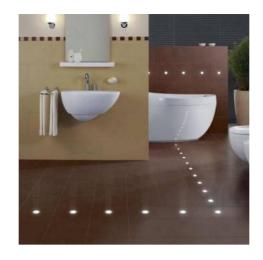

## Ref. BA50013

Ground recessed beacon IP67 Ø30x18,5mm 0,3W (SMD2835) 12V-DC with waterproof connector. Beacon made of stainless steel and opal polycarbonate, emits light in warm temperature of 3000 degrees Kelvin.Specially indicated to illuminate stairs or paths for dark areas or to indicate where to go for both outdoors and indoors. LED for signaling/decoration. Requires 12V-DC power supply (not included). Thanks to their design, they go totally unnoticed. Long life of bright illumination.12VDC - 0,3WØ30x18,5mm 24IP67