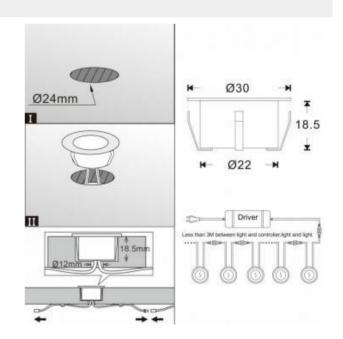

## LED ground recessed beacon IP67 12V-DC 0.3W

## Ref. BA50013

Ground recessed beacon IP67 Ø30x18,5mm 0,3W (SMD2835) 12V-DC with waterproof connector. Beacon made of stainless steel and opal polycarbonate, emits light in warm temperature of 3000 degrees Kelvin.Specially indicated to illuminate stairs or paths for dark areas or to indicate where to go for both outdoors and indoors. LED for signaling/decoration. Requires 12V-DC power supply (not included). Thanks to their design, they go totally unnoticed. Long life of bright illumination.12VDC - 0,3WØ30x18,5mm 24IP67

## Product data

| Hue                     | Warm white      |
|-------------------------|-----------------|
| Kelvin (K)              | 3000            |
| Beam angle (°)          | 120             |
| LED Type                | SMD 2835        |
| Dimmable                | Yes             |
| Power (W)               | 0,6             |
| Nominal Voltage (V)     | 12V-DC          |
| Frequency (Hz)          | 50 - 60         |
| Driver                  | Not included    |
| Dimensions (mm) Lxlxh   | Ø22xØ30x18,5    |
| Material                | Stainless steel |
| Diffuser material       | Polycarbonate   |
| Use Outdoor             | Yes             |
| IP                      | IP67            |
| Temperature range       | -20°C ~ +40°C   |
| Frequency of use        | Normal          |
| Lifetime (h)            | 25000           |
| Energy efficiency class | A+ (2021)       |

| Certificates            | CE, ROHS                              |
|-------------------------|---------------------------------------|
| Warranty                | According to legal guarantee: 2 years |
| Cutting dimensions (mm) | Ø24                                   |
| Mounting                | Recessed                              |