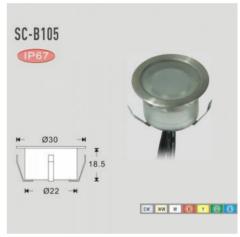

## Product data

| Hue                     | Warm white      |
|-------------------------|-----------------|
| Kelvin (K)              | 3000            |
| Beam angle (°)          | 120             |
| LED Type                | SMD 2835        |
| Dimmable                | Yes             |
| Power (W)               | 0,6             |
| Nominal Voltage (V)     | 12V-DC          |
| Frequency (Hz)          | 50 - 60         |
| Driver                  | Not included    |
| Dimensions (mm) Lxlxh   | Ø22xØ30x18,5    |
| Material                | Stainless steel |
| Diffuser material       | Polycarbonate   |
| Use Outdoor             | Yes             |
| IP                      | IP67            |
| Temperature range       | -20°C ~ +40°C   |
| Frequency of use        | Normal          |
| Lifetime (h)            | 25000           |
| Energy efficiency class | A+ (2021)       |

| Certificates            | CE, ROHS                              |
|-------------------------|---------------------------------------|
| Warranty                | According to legal guarantee: 2 years |
| Cutting dimensions (mm) | Ø24                                   |
| Mounting                | Recessed                              |