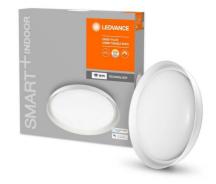

## Ref. 0486447

LED ceiling lamp of elegant and minimalist design with quality chrome finish. LEDVANCE SMART + WiFi luminaire from the LEDVANCE range for Smart Home lighting, modern and intelligent. The round surface-mounted LED ceiling light is dimmable in hue and intensity. With CCT system, dimmable between 3000°K-6500°K. With a power of 24W total of 2500 lumens and power of 24W. Perfect for indoor installation in bedrooms, living rooms, kitchens, offices etc.lt can be voice controlled by Amazon Alexa or Google Assistant devices. Dimmable light intensity. Optimal color rendering (CRI>80). Diameter of 430mm and 70mm in height. Control your luminaires with LEDVANCE Smart + Wifi technology.