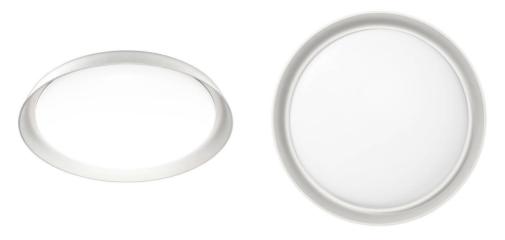

## Ref. 0486447

LED ceiling lamp of elegant and minimalist design with quality chrome finish. LEDVANCE SMART + WiFi luminaire from the LEDVANCE range for Smart Home lighting, modern and intelligent. The round surface-mounted LED ceiling light is dimmable in hue and intensity. With CCT system, dimmable between 3000°K-6500°K. With a power of 24W total of 2500 lumens and power of 24W. Perfect for indoor installation in bedrooms, living rooms, kitchens, offices etc.lt can be voice controlled by Amazon Alexa or Google Assistant devices. Dimmable light intensity. Optimal color rendering (CRI>80). Diameter of 430mm and 70mm in height. Control your luminaires with LEDVANCE Smart + Wifi technology.