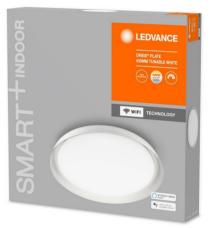

## Ref. 0486447

LED ceiling lamp of elegant and minimalist design with quality chrome finish. LEDVANCE SMART + WiFi luminaire from the LEDVANCE range for Smart Home lighting, modern and intelligent. The round surface-mounted LED ceiling light is dimmable in hue and intensity. With CCT system, dimmable between 3000°K-6500°K. With a power of 24W total of 2500 lumens and power of 24W. Perfect for indoor installation in bedrooms, living rooms, kitchens, offices etc.lt can be voice controlled by Amazon Alexa or Google Assistant devices. Dimmable light intensity. Optimal color rendering (CRI>80). Diameter of 430mm and 70mm in height. Control your luminaires with LEDVANCE Smart + Wifi technology.