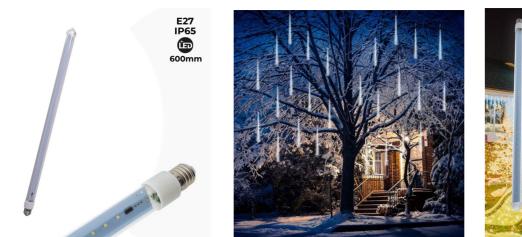

## LED Bulb E27 Meteor Effect 600mm

## Ref. B7900-60

LED meteor bulbs, with E27 socket. Also known as LED cascade lights or LED rain curtain. Total length of 60cm. Each meteor bulb has a total of 72 SMD 2835 LED chips, with high efficiency and stability. Bright and homogeneous illumination in 360 degree angle. The LEDs of the bulb turn on and off one by one in sequence and quickly, creating the effect of meteor shower or snowflake. It is mainly used as decoration of trees, architecture, shopping malls, hotels and so on. Cool color temperature of 6500°K. IP65 protection degree.

## Datos del producto

| Hue                   | Cool white                            |
|-----------------------|---------------------------------------|
| Kelvin (K)            | 6500                                  |
| Power (W)             | 0.5                                   |
| Nominal Voltage (V)   | 230V-AC                               |
| Socket                | E27                                   |
| Dimensions (mm) Lxlxh | 30x30x600                             |
| Use Outdoor           | Yes                                   |
| IP                    | IP65                                  |
| Certificates          | CE, ROHS                              |
| Warranty              | According to legal guarantee: 2 years |
| Output voltage (V)    | 7V                                    |