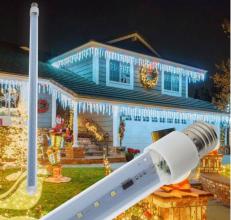

## Ref. B7900-60

LED meteor bulbs, with E27 socket. Also known as LED cascade lights or LED rain curtain. Total length of 60cm. Each meteor bulb has a total of 72 SMD 2835 LED chips, with high efficiency and stability. Bright and homogeneous illumination in 360 degree angle. The LEDs of the bulb turn on and off one by one in sequence and quickly, creating the effect of meteor shower or snowflake. It is mainly used as decoration of trees, architecture, shopping malls, hotels and so on. Cool color temperature of 6500°K. IP65 protection degree.