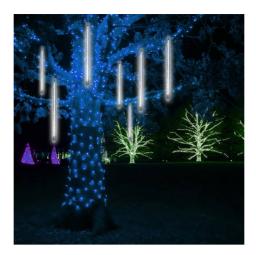

## Ref. B7900-20

LED Rain. E27 LED bulbs with meteor effect, also known as LED cascade lights or LED rain curtain. A total of 20cm in length. Non-heat emitting, eco-friendly with no toxic or environmentally harmful components. A total of 24 SMD 2835 LED chips in each LED bulb. 360 degree bright illumination. LEDs turn on and off one by one in sequence and quickly, creating meteor shower effect. Mainly used as decoration of trees, architecture, shopping malls, hotels, etc. 6500°K. IP65.