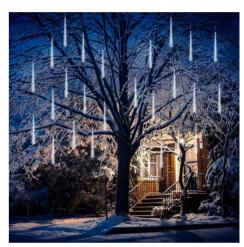

## Ref. B7900-20

LED Rain. E27 LED bulbs with meteor effect, also known as LED cascade lights or LED rain curtain. A total of 20cm in length. Non-heat emitting, eco-friendly with no toxic or environmentally harmful components. A total of 24 SMD 2835 LED chips in each LED bulb. 360 degree bright illumination. LEDs turn on and off one by one in sequence and quickly, creating meteor shower effect. Mainly used as decoration of trees, architecture, shopping malls, hotels, etc. 6500°K. IP65.