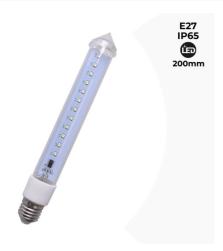

## LED Bulb E27 Meteor Effect 200mm IP65

## Ref. B7900-20

LED Rain. E27 LED bulbs with meteor effect, also known as LED cascade lights or LED rain curtain. A total of 20cm in length. Non-heat emitting, eco-friendly with no toxic or environmentally harmful components. A total of 24 SMD 2835 LED chips in each LED bulb. 360 degree bright illumination. LEDs turn on and off one by one in sequence and quickly, creating meteor shower effect. Mainly used as decoration of trees, architecture, shopping malls, hotels, etc. 6500°K. IP65.