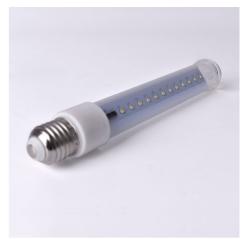

## Ref. B7900-20

LED Rain. E27 LED bulbs with meteor effect, also known as LED cascade lights or LED rain curtain. A total of 20cm in length. Non-heat emitting, eco-friendly with no toxic or environmentally harmful components. A total of 24 SMD 2835 LED chips in each LED bulb. 360 degree bright illumination. LEDs turn on and off one by one in sequence and quickly, creating meteor shower effect. Mainly used as decoration of trees, architecture, shopping malls, hotels, etc. 6500°K. IP65.

## Datos del producto

| Hue                   | Cool white                            |
|-----------------------|---------------------------------------|
| Kelvin (K)            | 6500                                  |
| Power (W)             | 0.3                                   |
| Nominal Voltage (V)   | 230V                                  |
| Socket                | E27                                   |
| Dimensions (mm) Lxlxh | 30x30x200                             |
| Certificates          | CE, ROHS                              |
| Warranty              | According to legal guarantee: 2 years |
| Output voltage (V)    | 7V                                    |