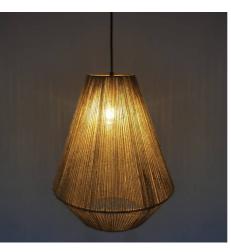

## Natural rope pendant lamp "ROSS".

## Ref. LM167

ROSS hangingrope lamp . Hanging lamps made of natural raffia rope are perfect for placing on tables in restaurants, cafes, bedrooms, kitchens, studios, etc.. For indoor use only, IP20 degree of protection.Perfect for retro decorations, innovative style, combines perfectly with wooden elements, providing a pleasant atmosphere in the room. Contains an E27 lamp holder with a maximum power of 60W, does not include the bulb. Cable with length of 150cm, adjustable by means of the rosette. Floron and wiring with high quality finishes in black color.\*E27 LED bulb NOT included.