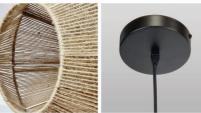

## Ref. LM167

ROSS hangingrope lamp . Hanging lamps made of natural raffia rope are perfect for placing on tables in restaurants, cafes, bedrooms, kitchens, studios, etc.. For indoor use only, IP20 degree of protection.Perfect for retro decorations, innovative style, combines perfectly with wooden elements, providing a pleasant atmosphere in the room. Contains an E27 lamp holder with a maximum power of 60W, does not include the bulb. Cable with length of 150cm, adjustable by means of the rosette. Floron and wiring with high quality finishes in black color.\*E27 LED bulb NOT included.

## Datos del producto

| Nominal Voltage (V)   | 220 - 240 V/AC                        |
|-----------------------|---------------------------------------|
| Orientable            | No                                    |
| Dimensions (mm) Lxlxh | 400x400x480                           |
| Material              | Raffia rope                           |
| Use Outdoor           | No                                    |
| IP                    | IP20                                  |
| Temperature range     | -20°C ~ +40°C                         |
| Frequency of use      | Intensive                             |
| Certificates          | CE, ROHS                              |
| Warranty              | According to legal guarantee: 2 years |
| Mounting              | Hanging                               |