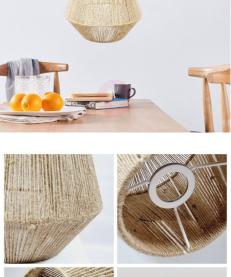

## Natural rope pendant lamp "ROSS".

## Ref. LM167

ROSS hangingrope lamp . Hanging lamps made of natural raffia rope are perfect for placing on tables in restaurants, cafes, bedrooms, kitchens, studios, etc.. For indoor use only, IP20 degree of protection.Perfect for retro decorations, innovative style, combines perfectly with wooden elements, providing a pleasant atmosphere in the room. Contains an E27 lamp holder with a maximum power of 60W, does not include the bulb. Cable with length of 150cm, adjustable by means of the rosette. Floron and wiring with high quality finishes in black color.\*E27 LED bulb NOT included.

## Datos del producto

| Nominal Voltage (V)   | 220 - 240 V/AC                        |
|-----------------------|---------------------------------------|
| Orientable            | No                                    |
| Dimensions (mm) Lxlxh | 400x400x480                           |
| Material              | Raffia rope                           |
| Use Outdoor           | No                                    |
| IP                    | IP20                                  |
| Temperature range     | -20°C ~ +40°C                         |
| Frequency of use      | Intensive                             |
| Certificates          | CE, ROHS                              |
| Warranty              | According to legal guarantee: 2 years |
| Mounting              | Hanging                               |