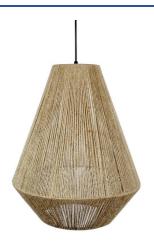

## Natural rope pendant lamp "ROSS".

## Ref. LM167

ROSS hangingrope lamp . Hanging lamps made of natural raffia rope are perfect for placing on tables in restaurants, cafes, bedrooms, kitchens, studios, etc.. For indoor use only, IP20 degree of protection.Perfect for retro decorations, innovative style, combines perfectly with wooden elements, providing a pleasant atmosphere in the room. Contains an E27 lamp holder with a maximum power of 60W, does not include the bulb. Cable with length of 150cm, adjustable by means of the rosette. Floron and wiring with high quality finishes in black color.\*E27 LED bulb NOT included.