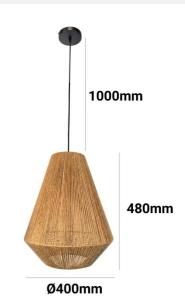

## Datos del producto

| Nominal Voltage (V)   | 220 - 240 V/AC                        |
|-----------------------|---------------------------------------|
| Orientable            | No                                    |
| Dimensions (mm) Lxlxh | 400x400x480                           |
| Material              | Raffia rope                           |
| Use Outdoor           | No                                    |
| IP                    | IP20                                  |
| Temperature range     | -20°C ~ +40°C                         |
| Frequency of use      | Intensive                             |
| Certificates          | CE, ROHS                              |
| Warranty              | According to legal guarantee: 2 years |
| Mounting              | Hanging                               |