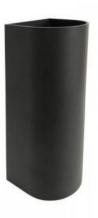

## UP and Down" TUB GU10 interior wall lamp

## Ref. LN1553

Wall light with modern and minimalist design. Made of high quality aluminum in black and white finishes. Tubular shape and compact dimensions. With socket for two GU10 bulbs, allowing upward and downward lighting. Degree of protection IP20, for indoor use only. Perfect decorative luminaire for living rooms, corridors, restaurants, hotels, etc. Dimensions: 75x75x220mm.\*\*GU10 bulb not included\*\*.