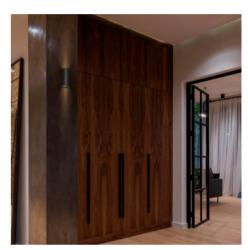

## UP and Down" TUB GU10 interior wall lamp

## Ref. LN1553

Wall light with modern and minimalist design. Made of high quality aluminum in black and white finishes. Tubular shape and compact dimensions. With socket for two GU10 bulbs, allowing upward and downward lighting. Degree of protection IP20, for indoor use only. Perfect decorative luminaire for living rooms, corridors, restaurants, hotels, etc. Dimensions: 75x75x220mm.\*\*GU10 bulb not included\*\*.