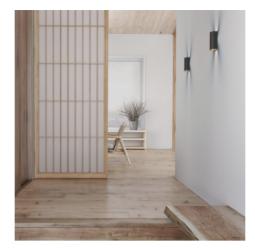

## UP and Down" TUB GU10 interior wall lamp

## Ref. LN1553

Wall light with modern and minimalist design. Made of high quality aluminum in black and white finishes. Tubular shape and compact dimensions. With socket for two GU10 bulbs, allowing upward and downward lighting. Degree of protection IP20, for indoor use only. Perfect decorative luminaire for living rooms, corridors, restaurants, hotels, etc. Dimensions: 75x75x220mm.\*\*GU10 bulb not included\*\*.