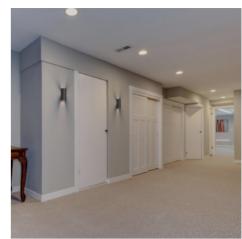

## UP and Down" TUB GU10 interior wall lamp

## Ref. LN1553

Wall light with modern and minimalist design. Made of high quality aluminum in black and white finishes. Tubular shape and compact dimensions. With socket for two GU10 bulbs, allowing upward and downward lighting. Degree of protection IP20, for indoor use only. Perfect decorative luminaire for living rooms, corridors, restaurants, hotels, etc. Dimensions: 75x75x220mm.\*\*GU10 bulb not included\*\*.