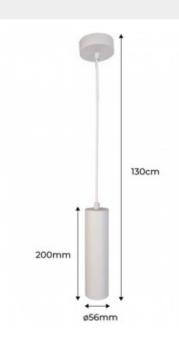

#### Ref. LN3006

Pendant lamp with minimalist and modern design. Cylindrical tube-shaped body made of high quality aluminum in black and white finishes. GU10 socket, bulb not included, maximum power of 50W.Adjustable lamp through the rosette, with a maximum height of 1300mm, including the luminaire. Ideal for installation above the dining table, in stores, restaurants, etc. Dimensions: Ø56x200x1300mm. For indoor use only with IP20 protection degree.\*\*BULB NOT INCLUDED\*\*.

### **Product data**

| Nominal Voltage (V)   | 220-240V/AC                           |
|-----------------------|---------------------------------------|
| Frequency (Hz)        | 50-60                                 |
| Sensor                | No                                    |
| Socket                | GU10                                  |
| Orientable            | No                                    |
| Dimensions (mm) Lxlxh | 1300, 1500                            |
| Material              | Aluminium                             |
| Use Outdoor           | No                                    |
| IP                    | IP20                                  |
| Temperature range     | -20°C ~ +40°C                         |
| Frequency of use      | Intensive                             |
| Certificates          | CE, ROHS                              |
| Warranty              | According to legal guarantee: 2 years |
| Style                 | Minimalist                            |