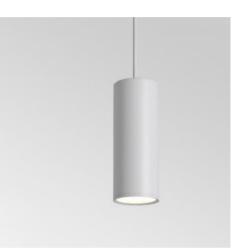

# Pendant light "SELMAN" TUB GU10

#### Ref. LN3006

Pendant lamp with minimalist and modern design. Cylindrical tube-shaped body made of high quality aluminum in black and white finishes. GU10 socket, bulb not included, maximum power of 50W.Adjustable lamp through the rosette, with a maximum height of 1300mm, including the luminaire. Ideal for installation above the dining table, in stores, restaurants, etc. Dimensions: Ø56x200x1300mm. For indoor use only with IP20 protection degree.\*\*BULB NOT INCLUDED\*\*.