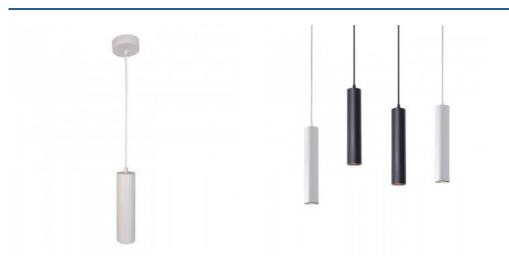

# Pendant light "SELMAN" TUB GU10

#### Ref. LN3006

Pendant lamp with minimalist and modern design. Cylindrical tube-shaped body made of high quality aluminum in black and white finishes. GU10 socket, bulb not included, maximum power of 50W.Adjustable lamp through the rosette, with a maximum height of 1300mm, including the luminaire. Ideal for installation above the dining table, in stores, restaurants, etc. Dimensions: Ø56x200x1300mm. For indoor use only with IP20 protection degree.\*\*BULB NOT INCLUDED\*\*.

## Product variants

| Reference | Attributes     | - |
|-----------|----------------|---|
| LN3006-B  | Colour - White |   |
|           |                | • |
| LN3006-N  | Colour - Black |   |
|           |                | • |
| LN3006-D  | Colour - Gold  |   |