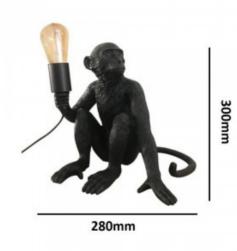

## Product data

| 50 (0                               |
|-------------------------------------|
| 50 - 60                             |
| E27                                 |
| No                                  |
| 280 x300 mm                         |
| Resin                               |
| No                                  |
| IP20                                |
| -20°C ~ +40°C                       |
| Normal                              |
| CE, ROHS                            |
| cording to legal guarantee: 2 years |
| Surface                             |
| Design                              |
|                                     |