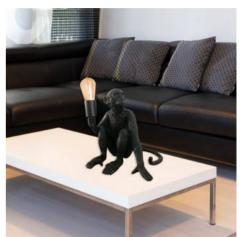

## Ref. L4032-MS-1

The "Rila" monkey table lamp is a fun and daring piece of design, depicting a sitting monkey holding a light bulb. This design lamp will bring an original note in any interior space, creating an atmosphere full of charm and creativity. Available in 3 colors: white, black and gold.