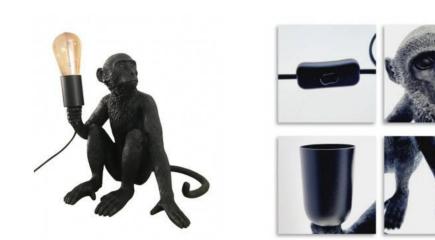

## Ref. L4032-MS-1

The "Rila" monkey table lamp is a fun and daring piece of design, depicting a sitting monkey holding a light bulb. This design lamp will bring an original note in any interior space, creating an atmosphere full of charm and creativity. Available in 3 colors: white, black and gold.