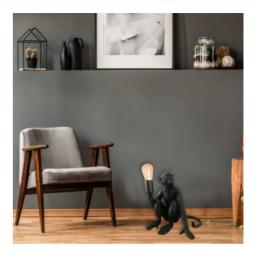

## Ref. L4032-MS-1

The "Rila" monkey table lamp is a fun and daring piece of design, depicting a sitting monkey holding a light bulb. This design lamp will bring an original note in any interior space, creating an atmosphere full of charm and creativity. Available in 3 colors: white, black and gold.