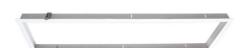

## **Recessed Frame Kit for LED Panels 120x30**

## Ref. B4270-120X30

Recessed aluminum frame for installation and fastening of 120x30 recessed ceiling panels. High quality white lacquered finish. With all the necessary accessories included for a quick and easy assembly, with an excellent finish. Robust and durable materials.