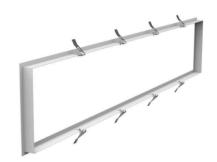

## Ref. B4270-120X30

Recessed aluminum frame for installation and fastening of 120x30 recessed ceiling panels. High quality white lacquered finish. With all the necessary accessories included for a quick and easy assembly, with an excellent finish. Robust and durable materials.