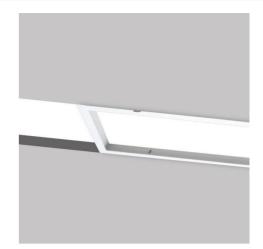

## Ref. B4270-120X30

Recessed aluminum frame for installation and fastening of 120x30 recessed ceiling panels. High quality white lacquered finish. With all the necessary accessories included for a quick and easy assembly, with an excellent finish. Robust and durable materials.