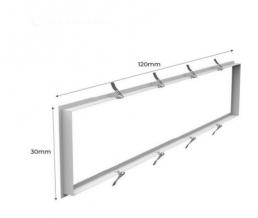

## Kit para empotrar

120x30cm

## **Recessed Frame Kit for LED Panels 120x30**

## Ref. B4270-120X30

Recessed aluminum frame for installation and fastening of 120x30 recessed ceiling panels. High quality white lacquered finish. With all the necessary accessories included for a quick and easy assembly, with an excellent finish. Robust and durable materials.

## Datos del producto

| Dimensions (mm) Lxlxh            | 1200x300                                       |
|----------------------------------|------------------------------------------------|
| Material                         | Aluminium                                      |
| Certificates                     | CE, ROHS                                       |
|                                  |                                                |
| Warranty                         | According to legal guarantee: 2 years          |
| Warranty Cutting dimensions (mm) | According to legal guarantee: 2 years 320x1220 |