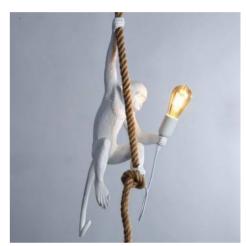

## Ref. L4032-C-1

The resin hanging monkey lamp "Ximpa" is a fun and daring piece of design, representing a monkey hanging from a rope, holding a light bulb. This design lamp will bring an original note in any interior space, creating an atmosphere full of charm and creativity. Available in 3 colors: white, black and gold.