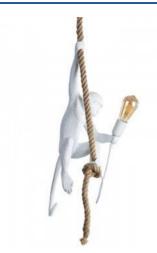

## Ref. L4032-C-1

The resin hanging monkey lamp "Ximpa" is a fun and daring piece of design, representing a monkey hanging from a rope, holding a light bulb. This design lamp will bring an original note in any interior space, creating an atmosphere full of charm and creativity. Available in 3 colors: white, black and gold.