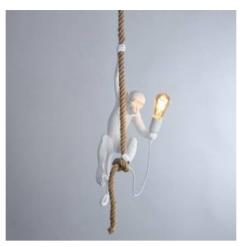

## Ref. L4032-C-1

The resin hanging monkey lamp "Ximpa" is a fun and daring piece of design, representing a monkey hanging from a rope, holding a light bulb. This design lamp will bring an original note in any interior space, creating an atmosphere full of charm and creativity. Available in 3 colors: white, black and gold.