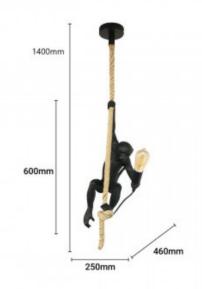

## Ref. L4032-C-1

The resin hanging monkey lamp "Ximpa" is a fun and daring piece of design, representing a monkey hanging from a rope, holding a light bulb. This design lamp will bring an original note in any interior space, creating an atmosphere full of charm and creativity. Available in 3 colors: white, black and gold.