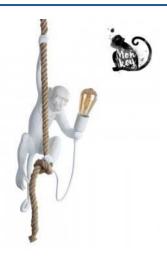

## Ref. L4032-C-1

The resin hanging monkey lamp "Ximpa" is a fun and daring piece of design, representing a monkey hanging from a rope, holding a light bulb. This design lamp will bring an original note in any interior space, creating an atmosphere full of charm and creativity. Available in 3 colors: white, black and gold.