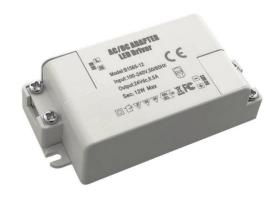

## Ref. B1565-12W

24V-DC constant voltagepower supply, slim power supply, compact size, with 12W of power. Resistant to humidity, over voltage, over power, over current and overheating protection. Mainly used with 24V-DC LED strips.Input voltage 100-240V and output at 24V-DC 0.5A. Dimensions: 75x32x23mm. IP20.

## Datos del producto

| Nominal Voltage (V)   | 100 - 240 V/AC                        |
|-----------------------|---------------------------------------|
| Frequency (Hz)        | 50 - 60                               |
| Power factor (cosφ)   | 0.6                                   |
| Dimensions (mm) Lxlxh | 75x32x23mm                            |
| Material              | Plastic                               |
| Use Outdoor           | No                                    |
| IP                    | IP20                                  |
| Temperature range     | -20°C ~ +40°C                         |
| Frequency of use      | Normal                                |
| Lifetime (h)          | 25000                                 |
| Certificates          | CE, ROHS                              |
| Warranty              | According to legal guarantee: 2 years |
| Output voltage (V)    | 24V                                   |
| Maximum intensity (A) | 0.5                                   |