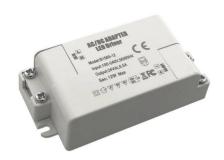

## Ref. B1565-12W

24V-DC constant voltagepower supply, slim power supply, compact size, with 12W of power. Resistant to humidity, over voltage, over power, over current and overheating protection. Mainly used with 24V-DC LED strips.Input voltage 100-240V and output at 24V-DC 0.5A. Dimensions: 75x32x23mm. IP20.

## Datos del producto

| Nominal Voltage (V)   | 100 - 240 V/AC                        |
|-----------------------|---------------------------------------|
| Frequency (Hz)        | 50 - 60                               |
| Power factor (cosφ)   | 0.6                                   |
| Dimensions (mm) Lxlxh | 75x32x23mm                            |
| Material              | Plastic                               |
| Use Outdoor           | No                                    |
| IP                    | IP20                                  |
| Temperature range     | -20°C ~ +40°C                         |
| Frequency of use      | Normal                                |
| Lifetime (h)          | 25000                                 |
| Certificates          | CE, ROHS                              |
| Warranty              | According to legal guarantee: 2 years |
| Output voltage (V)    | 24V                                   |
| Maximum intensity (A) | 0.5                                   |