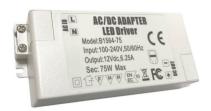

## Power supply 12V DC 75W 6.25A 100-240V

## Ref. B1564-75W

12V-DCpower supply with 75W power. Mainly used with 12V-DC LED strips. Resistant to moisture, overvoltage, overheat protection and high power. Output voltage of 12V-DC at 6.25A and input voltage at 100-240. Dimensions:  $120 \times 50 \times 30$ mm. Degree of protection IP20.