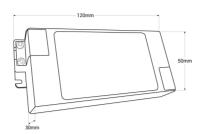

## Ref. B1564-75W

12V-DCpower supply with 75W power. Mainly used with 12V-DC LED strips. Resistant to moisture, overvoltage, overheat protection and high power. Output voltage of 12V-DC at 6.25A and input voltage at 100-240. Dimensions:  $120 \times 50 \times 30$ mm. Degree of protection IP20.

## Datos del producto

| Power (W)             | 75                                    |
|-----------------------|---------------------------------------|
| Nominal Voltage (V)   | 100 - 240 V/AC                        |
| Frequency (Hz)        | 50 - 60                               |
| Dimensions (mm) Lxlxh | 120 x 50 x 30                         |
| Material              | Plastic                               |
| Use Outdoor           | No                                    |
| IP                    | IP20                                  |
| Temperature range     | -20°C ~ +40°C                         |
| Frequency of use      | Normal                                |
| Lifetime (h)          | 25000                                 |
| Certificates          | CE, ROHS                              |
| Warranty              | According to legal guarantee: 2 years |
| Output voltage (V)    | 12V                                   |
| Maximum intensity (A) | 6.25                                  |