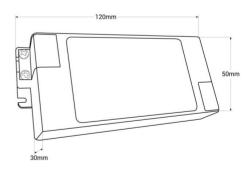

## Ref. B1564-75W

12V-DCpower supply with 75W power. Mainly used with 12V-DC LED strips. Resistant to moisture, overvoltage, overheat protection and high power. Output voltage of 12V-DC at 6.25A and input voltage at 100-240. Dimensions:  $120 \times 50 \times 30$ mm. Degree of protection IP20.

## Datos del producto

| Power (W)             | 75                                    |
|-----------------------|---------------------------------------|
| Nominal Voltage (V)   | 100 - 240 V/AC                        |
| Frequency (Hz)        | 50 - 60                               |
| Dimensions (mm) Lxlxh | 120 x 50 x 30                         |
| Material              | Plastic                               |
| Use Outdoor           | No                                    |
| IP                    | IP20                                  |
| Temperature range     | -20°C ~ +40°C                         |
| Frequency of use      | Normal                                |
| Lifetime (h)          | 25000                                 |
| Certificates          | CE, ROHS                              |
| Warranty              | According to legal guarantee: 2 years |
| Output voltage (V)    | 12V                                   |
| Maximum intensity (A) | 6.25                                  |