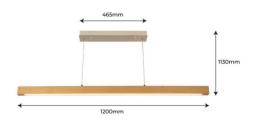

## Ref. LM111-D

Modernwooden pendant lamps. Wooden pendant lamp with adjustable intensity, modern and cozy design. You can adjust the height by adjusting the cable through the rosette. Wooden lamp made with high quality materials and finishes. Perfect pendant lamp to be placed on any living room table, in any dining room, bedroom, office, etc. Degree of protection IP20, for indoor use only. Warm shade, 2800°K, provides a pleasant and comfortable atmosphere. Powerful and homogeneous light with a power of 24W and a luminous intensity of 1920 lumens. With dimensions of 1200x465mm.

## Datos del producto

| Hue                     | Warm white                            |
|-------------------------|---------------------------------------|
| Kelvin (K)              | 2800                                  |
| Lumens (Lm)             | 1920                                  |
| Opening angle (°)       | 120                                   |
| LED Type                | SMD 2835                              |
| Dimmable                | Yes                                   |
| Power (W)               | 24                                    |
| Nominal Voltage (V)     | 100-240V/AC                           |
| Frequency (Hz)          | 50 - 60                               |
| Driver                  | Internal                              |
| Dimensions (mm) Lxlxh   | 1200x465                              |
| Frequency of use        | Normal                                |
| Lifetime (h)            | 30000                                 |
| Energy efficiency class | A+ (2021)                             |
| Certificates            | CE, ROHS                              |
| Warranty                | According to legal guarantee: 2 years |
| Mounting                | Suspension                            |