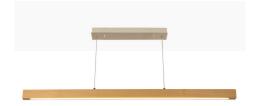

## Wooden pendant lamp "COAK" 24W Dimmable

5W IP20

## Ref. LM111-D

Modernwooden pendant lamps. Wooden pendant lamp with adjustable intensity, modern and cozy design. You can adjust the height by adjusting the cable through the rosette. Wooden lamp made with high quality materials and finishes. Perfect pendant lamp to be placed on any living room table, in any dining room, bedroom, office, etc. Degree of protection IP20, for indoor use only. Warm shade, 2800°K, provides a pleasant and comfortable atmosphere. Powerful and homogeneous light with a power of 24W and a luminous intensity of 1920 lumens. With dimensions of 1200x465mm.