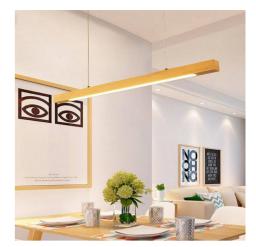

## Ref. LM111-D

Modernwooden pendant lamps. Wooden pendant lamp with adjustable intensity, modern and cozy design. You can adjust the height by adjusting the cable through the rosette. Wooden lamp made with high quality materials and finishes. Perfect pendant lamp to be placed on any living room table, in any dining room, bedroom, office, etc. Degree of protection IP20, for indoor use only. Warm shade, 2800°K, provides a pleasant and comfortable atmosphere. Powerful and homogeneous light with a power of 24W and a luminous intensity of 1920 lumens. With dimensions of 1200x465mm.