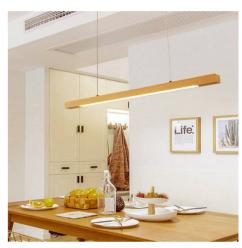

## Ref. LM111-D

Modernwooden pendant lamps. Wooden pendant lamp with adjustable intensity, modern and cozy design. You can adjust the height by adjusting the cable through the rosette. Wooden lamp made with high quality materials and finishes. Perfect pendant lamp to be placed on any living room table, in any dining room, bedroom, office, etc. Degree of protection IP20, for indoor use only. Warm shade, 2800°K, provides a pleasant and comfortable atmosphere. Powerful and homogeneous light with a power of 24W and a luminous intensity of 1920 lumens. With dimensions of 1200x465mm.