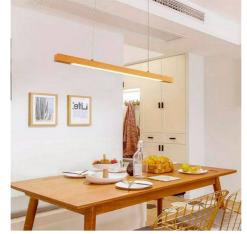

## Ref. LM111-D

Modernwooden pendant lamps. Wooden pendant lamp with adjustable intensity, modern and cozy design. You can adjust the height by adjusting the cable through the rosette. Wooden lamp made with high quality materials and finishes. Perfect pendant lamp to be placed on any living room table, in any dining room, bedroom, office, etc. Degree of protection IP20, for indoor use only. Warm shade, 2800°K, provides a pleasant and comfortable atmosphere. Powerful and homogeneous light with a power of 24W and a luminous intensity of 1920 lumens. With dimensions of 1200x465mm.