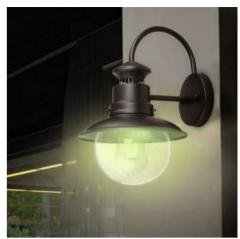

## Vintage wall lamp "London" - IP44 - E27

## Ref. L1561

Vintage or retro styleoutdoor wall lamp made of lacquered metal with matte finish. It incorporates a transparent glass diffuser, which allows a direct and powerful lighting. Its original design evokes the style of the old sconces of the London streets, bringing a nostalgic touch to the environment. It has IP44 protection rating, so it can be installed in covered exteriors.\*\*It accepts one E27 LED bulb - Not included\*\*.