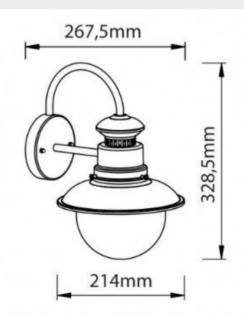

## Product data

| Nominal Voltage (V)   | 220 - 240 V/AC                        |
|-----------------------|---------------------------------------|
| Socket                | E27                                   |
| Dimensions (mm) Lxlxh | 267,5 x 328,5                         |
| Use Outdoor           | Yes                                   |
| IP                    | IP44                                  |
| Certificates          | CE, ROHS                              |
| Warranty              | According to legal guarantee: 2 years |
| Maximum power (W)     | 60W                                   |
| Style                 | Vintage                               |