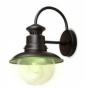

## Vintage wall lamp "London" - IP44 - E27

## Ref. L1561

Vintage or retro styleoutdoor wall lamp made of lacquered metal with matte finish. It incorporates a transparent glass diffuser, which allows a direct and powerful lighting. Its original design evokes the style of the old sconces of the London streets, bringing a nostalgic touch to the environment. It has IP44 protection rating, so it can be installed in covered exteriors.\*\*It accepts one E27 LED bulb - Not included\*\*.