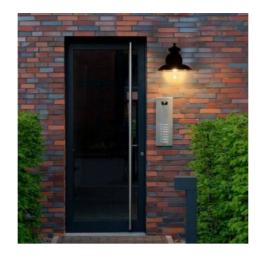

## Vintage wall lamp "London" - IP44 - E27

## Ref. L1561

Vintage or retro styleoutdoor wall lamp made of lacquered metal with matte finish. It incorporates a transparent glass diffuser, which allows a direct and powerful lighting. Its original design evokes the style of the old sconces of the London streets, bringing a nostalgic touch to the environment. It has IP44 protection rating, so it can be installed in covered exteriors.\*\*It accepts one E27 LED bulb - Not included\*\*.