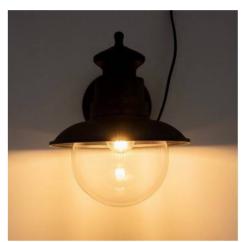

## Vintage wall lamp "London" - IP44 - E27

## Ref. L1561

Vintage or retro styleoutdoor wall lamp made of lacquered metal with matte finish. It incorporates a transparent glass diffuser, which allows a direct and powerful lighting. Its original design evokes the style of the old sconces of the London streets, bringing a nostalgic touch to the environment. It has IP44 protection rating, so it can be installed in covered exteriors.\*\*It accepts one E27 LED bulb - Not included\*\*.