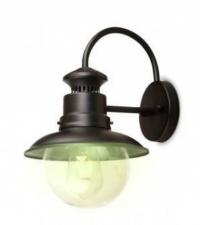

## Vintage wall lamp "London" - IP44 - E27

## Ref. L1561

Vintage or retro styleoutdoor wall lamp made of lacquered metal with matte finish. It incorporates a transparent glass diffuser, which allows a direct and powerful lighting. Its original design evokes the style of the old sconces of the London streets, bringing a nostalgic touch to the environment. It has IP44 protection rating, so it can be installed in covered exteriors.\*\*It accepts one E27 LED bulb - Not included\*\*.