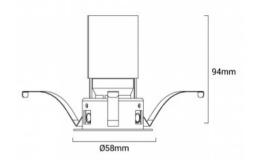

## Ref. B9081-5

5WLED recessed ceilingspotlights with chrome finish. Perfect for focused or ambient and focused LED lighting. With IP20 degree of protection allows its use only indoors. Very discreet after installation.Low glare index. Beam opening angle of 24°. COB Luminus LED chip. Luminous intensity of 250 lumens. Optimum color rendering, CRI>90. LIFUD driver. Warm shade of 2700°K.Downlights ideal for placement in any room in the home: bedrooms, bedrooms, living rooms ... and in places like hotels, offices, restaurants, stores, etc.. The recessed downlight has dimensions of 58x58x94mm. The cut diameter is 52mm.

## Product data

| Hue                   | Warm white    |
|-----------------------|---------------|
| Kelvin (K)            | 2700          |
| Lumens (Lm)           | 250           |
| CRI                   | 90-95         |
| Beam angle (°)        | 24            |
| UGR                   | < UGR19       |
| LED Type              | COB           |
| Dimmable              | No            |
| Power (W)             | 5             |
| Nominal Voltage (V)   | 200 - 250V AC |
| Frequency (Hz)        | 50 - 60       |
| Driver                | LIFUD         |
| Sensor                | No            |
| Orientable            | Yes           |
| Dimensions (mm) Lxlxh | 58x58x94      |
| Material              | Aluminium     |
| Use Outdoor           | No            |
| IP                    | IP20          |