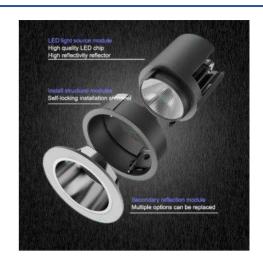

## Ref. B9081-5

5WLED recessed ceilingspotlights with chrome finish. Perfect for focused or ambient and focused LED lighting. With IP20 degree of protection allows its use only indoors. Very discreet after installation.Low glare index. Beam opening angle of 24°. COB Luminus LED chip. Luminous intensity of 250 lumens. Optimum color rendering, CRI>90. LIFUD driver. Warm shade of 2700°K.Downlights ideal for placement in any room in the home: bedrooms, bedrooms, living rooms ... and in places like hotels, offices, restaurants, stores, etc.. The recessed downlight has dimensions of 58x58x94mm. The cut diameter is 52mm.