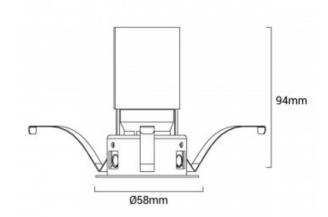

## Ref. B9081-5

5WLED recessed ceilingspotlights with chrome finish. Perfect for focused or ambient and focused LED lighting. With IP20 degree of protection allows its use only indoors. Very discreet after installation.Low glare index. Beam opening angle of 24°. COB Luminus LED chip. Luminous intensity of 250 lumens. Optimum color rendering, CRI>90. LIFUD driver. Warm shade of 2700°K.Downlights ideal for placement in any room in the home: bedrooms, bedrooms, living rooms ... and in places like hotels, offices, restaurants, stores, etc.. The recessed downlight has dimensions of 58x58x94mm. The cut diameter is 52mm.

## Product data

| Hue                   | Warm white    |
|-----------------------|---------------|
| Kelvin (K)            | 2700          |
| Lumens (Lm)           | 250           |
| CRI                   | 90-95         |
| Beam angle (°)        | 24            |
| UGR                   | < UGR19       |
| LED Type              | COB           |
| Dimmable              | No            |
| Power (W)             | 5             |
| Nominal Voltage (V)   | 200 - 250V AC |
| Frequency (Hz)        | 50 - 60       |
| Driver                | LIFUD         |
| Sensor                | No            |
| Orientable            | Yes           |
| Dimensions (mm) Lxlxh | 58x58x94      |
| Material              | Aluminium     |
| Use Outdoor           | No            |
| IP                    | IP20          |