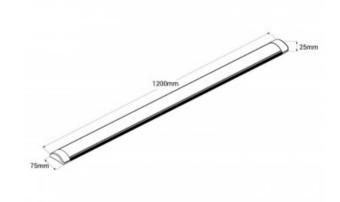

## Ref. B8550-120

120cm long linear LED luminaire for surface installation, ideal for replacing traditional fluorescent tubes, as it combines quality with substantial energy savings.It has 32W of power, a luminous intensity of 3000 lumens and a high color rendering index(CRI>80).It is a "no flicker" luminaire and is available in neutral white (4000K) and cool white (6500K).

## Product data

| Hue                 | Cool white, Neutral white |
|---------------------|---------------------------|
| Kelvin (K)          | 4000, 6500                |
| Lumens (Lm)         | 3000                      |
| CRI                 | 80-85                     |
| Beam angle (°)      | 120                       |
| Dimmable            | No                        |
| Power (W)           | 32                        |
| Nominal Voltage (V) | 220 - 240 V/AC            |
| Driver              | Internal                  |
| Sensor              | No                        |
| Orientable          | No                        |
| Material            | Aluminium                 |
| Diffuser material   | Polycarbonate             |
| Use Outdoor         | No                        |
| IP                  | IP20                      |
| Temperature range   | -20°C ~ +40°C             |
| Frequency of use    | Intensive                 |
| Certificates        | CE, ROHS                  |