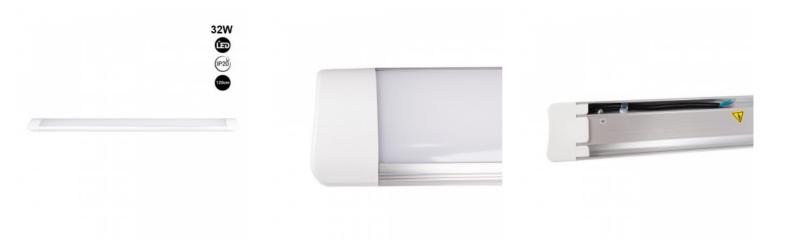

## High Power LED Linear Luminaire - 32W - 120cm - IP20

## Ref. B8550-120

120cm long linear LED luminaire for surface installation, ideal for replacing traditional fluorescent tubes, as it combines quality with substantial energy savings.It has 32W of power, a luminous intensity of 3000 lumens and a high color rendering index(CRI>80).It is a "no flicker" luminaire and is available in neutral white (4000K) and cool white (6500K).

## Product data

| Hue                 | Cool white, Neutral white |
|---------------------|---------------------------|
| Kelvin (K)          | 4000, 6500                |
| Lumens (Lm)         | 3000                      |
| CRI                 | 80-85                     |
| Beam angle (°)      | 120                       |
| Dimmable            | No                        |
| Power (W)           | 32                        |
| Nominal Voltage (V) | 220 - 240 V/AC            |
| Driver              | Internal                  |
| Sensor              | No                        |
| Orientable          | No                        |
| Material            | Aluminium                 |
| Diffuser material   | Polycarbonate             |
| Use Outdoor         | No                        |
| IP                  | IP20                      |
| Temperature range   | -20°C ~ +40°C             |
| Frequency of use    | Intensive                 |
| Certificates        | CE, ROHS                  |