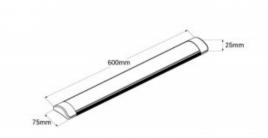

## Product data

| Hue                   | Cool white, Neutral white |  |
|-----------------------|---------------------------|--|
| Kelvin (K)            | 4000, 6500                |  |
| Lumens (Lm)           | 1500                      |  |
| CRI                   | 80-85                     |  |
| LED Type              | SMD 2835                  |  |
| Dimmable              | No                        |  |
| Power (W)             | 16                        |  |
| Nominal Voltage (V)   | 220 - 240 V/AC            |  |
| Driver                | Internal                  |  |
| Sensor                | No                        |  |
| Orientable            | No                        |  |
| Dimensions (mm) Lxlxh | 600x74x25                 |  |
| Material              | Aluminium                 |  |
| Diffuser material     | Polycarbonate             |  |
| Use Outdoor           | No                        |  |
| IP                    | IP20                      |  |
| Temperature range     | -20°C ~ +40°C             |  |
| Frequency of use      | Intensive                 |  |