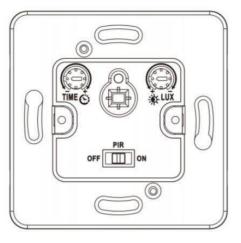

## Ref. S3135

160° motion sensor. Detector of good sensitivity, allowing great energy savings. Automatically identifies day and night and works by infrared to detect motion. Adjusts the ambient working light. Detection up to a distance of 8 meters, for devices up to 500W of incandescent luminaires and 200W for LED technology. Easy lighting automation sensor. Wall sensor ideal for automating lights in stairways, corridors, garages or bathrooms almost instantly. Exclusive use for indoor use with IP20 protection degree.