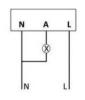

## Ref. S3135

160° motion sensor. Detector of good sensitivity, allowing great energy savings. Automatically identifies day and night and works by infrared to detect motion. Adjusts the ambient working light. Detection up to a distance of 8 meters, for devices up to 500W of incandescent luminaires and 200W for LED technology. Easy lighting automation sensor. Wall sensor ideal for automating lights in stairways, corridors, garages or bathrooms almost instantly. Exclusive use for indoor use with IP20 protection degree.