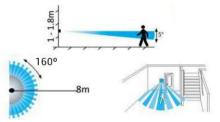

## Ref. S3135

160° motion sensor. Detector of good sensitivity, allowing great energy savings. Automatically identifies day and night and works by infrared to detect motion. Adjusts the ambient working light. Detection up to a distance of 8 meters, for devices up to 500W of incandescent luminaires and 200W for LED technology. Easy lighting automation sensor. Wall sensor ideal for automating lights in stairways, corridors, garages or bathrooms almost instantly. Exclusive use for indoor use with IP20 protection degree.