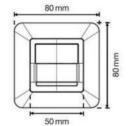

## 160° round PIR wall motion sensor

## Ref. S3135

160° motion sensor. Detector of good sensitivity, allowing great energy savings. Automatically identifies day and night and works by infrared to detect motion. Adjusts the ambient working light. Detection up to a distance of 8 meters, for devices up to 500W of incandescent luminaires and 200W for LED technology. Easy lighting automation sensor. Wall sensor ideal for automating lights in stairways, corridors, garages or bathrooms almost instantly. Exclusive use for indoor use with IP20 protection degree.