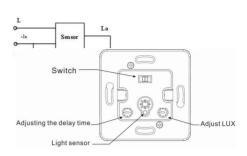

## Ref. S3135

160° motion sensor. Detector of good sensitivity, allowing great energy savings. Automatically identifies day and night and works by infrared to detect motion. Adjusts the ambient working light. Detection up to a distance of 8 meters, for devices up to 500W of incandescent luminaires and 200W for LED technology. Easy lighting automation sensor. Wall sensor ideal for automating lights in stairways, corridors, garages or bathrooms almost instantly. Exclusive use for indoor use with IP20 protection degree.