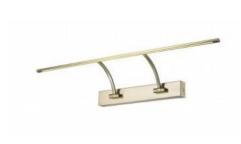

## Wall light wall sconce LED wall light 13W adjustable

## Ref. LN1523

Wall sconces illuminacuadros LED adjustablewall sconces for picture lighting. Adjustable angle illuminacuadros, to tilt and direct the light where we want. Versatile design and modern style. High brightness and quality with SMD2835 chip. 13W of power, in warm tone of 2700K. Voltage 220-240V/AC. For indoor use only, IP20 protection degree. Optimal color rendering, CRI>80. 120 degrees beam opening angle.Made of metal with polycarbonate diffuser. Ideal for highlighting elements such as paintings inside the home, museums, restaurants, hotels, cafes, etc..Dimensions: 755x160x55mm.