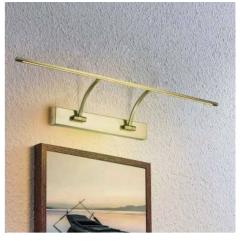

## Wall light wall sconce LED wall light 13W adjustable

## Ref. LN1523

Wall sconces illuminacuadros LED adjustablewall sconces for picture lighting. Adjustable angle illuminacuadros, to tilt and direct the light where we want. Versatile design and modern style. High brightness and quality with SMD2835 chip. 13W of power, in warm tone of 2700K. Voltage 220-240V/AC. For indoor use only, IP20 protection degree. Optimal color rendering, CRI>80. 120 degrees beam opening angle.Made of metal with polycarbonate diffuser. Ideal for highlighting elements such as paintings inside the home, museums, restaurants, hotels, cafes, etc..Dimensions: 755x160x55mm.