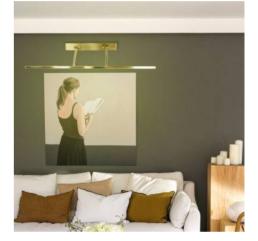

## Ref. LN1523

Wall sconces illuminacuadros LED adjustablewall sconces for picture lighting. Adjustable angle illuminacuadros, to tilt and direct the light where we want. Versatile design and modern style. High brightness and quality with SMD2835 chip. 13W of power, in warm tone of 2700K. Voltage 220-240V/AC. For indoor use only, IP20 protection degree. Optimal color rendering, CRI>80. 120 degrees beam opening angle.Made of metal with polycarbonate diffuser. Ideal for highlighting elements such as paintings inside the home, museums, restaurants, hotels, cafes, etc..Dimensions: 755x160x55mm.