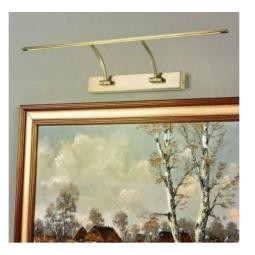

## Wall light wall sconce LED wall light 13W adjustable

## Ref. LN1523

Wall sconces illuminacuadros LED adjustablewall sconces for picture lighting. Adjustable angle illuminacuadros, to tilt and direct the light where we want. Versatile design and modern style. High brightness and quality with SMD2835 chip. 13W of power, in warm tone of 2700K. Voltage 220-240V/AC. For indoor use only, IP20 protection degree. Optimal color rendering, CRI>80. 120 degrees beam opening angle.Made of metal with polycarbonate diffuser. Ideal for highlighting elements such as paintings inside the home, museums, restaurants, hotels, cafes, etc..Dimensions: 755x160x55mm.