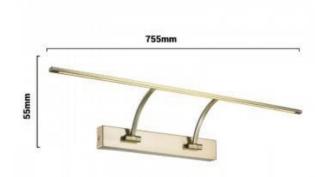

## Ref. LN1523

Wall sconces illuminacuadros LED adjustablewall sconces for picture lighting. Adjustable angle illuminacuadros, to tilt and direct the light where we want. Versatile design and modern style. High brightness and quality with SMD2835 chip. 13W of power, in warm tone of 2700K. Voltage 220-240V/AC. For indoor use only, IP20 protection degree. Optimal color rendering, CRI>80. 120 degrees beam opening angle.Made of metal with polycarbonate diffuser. Ideal for highlighting elements such as paintings inside the home, museums, restaurants, hotels, cafes, etc..Dimensions: 755x160x55mm.

## **Product data**

| Hue                   | Warm white                            |
|-----------------------|---------------------------------------|
| Kelvin (K)            | 2700                                  |
| CRI                   | 80-85                                 |
| Beam angle (°)        | 120                                   |
| LED Type              | SMD 2835                              |
| Dimmable              | No                                    |
| Nominal Voltage (V)   | 220 - 240 V/AC                        |
| Frequency (Hz)        | 50 - 60                               |
| Sensor                | No                                    |
| Orientable            | Yes                                   |
| Dimensions (mm) Lxlxh | 755x160x55                            |
| Material              | Metal                                 |
| Diffuser material     | Polycarbonate                         |
| Use Outdoor           | No                                    |
| IP                    | IP20                                  |
| Certificates          | CE, ROHS                              |
| Warranty              | According to legal guarantee: 2 years |
| Mounting              | Surface                               |