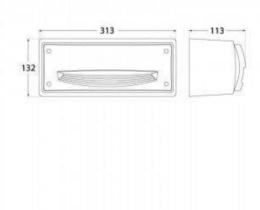

## Ref. 4S4.000.000.CCT

LED beacon to install on walls and get an ideal signaling paths in gardens, buildings or interiors. Fumagalli luminaire made of treated resin, does not rust, very resistant to shocks and with high durability. Elegant and easy to assemble LED beacon, high protection IP66 and insulation class II.Built-in 3W CCT LED bulb that is inserted inside the robust cast resin body. The CCT system allows us to change to the shade we want between 3000K; 4000K and 6500K. Saves up to 93% in power consumption using LED bulbs. - Bulb included -3W (3000K; 4000K; 6500K)GX53 CCT120x200x85mmIP66

## Product data

| Hue                     | CCT                                   |
|-------------------------|---------------------------------------|
| Kelvin (K)              | 3000, 4000, 6500                      |
| Lumens (Lm)             | 350                                   |
| Dimmable                | No                                    |
| Power (W)               | 3                                     |
| Nominal Voltage (V)     | 100-240V                              |
| Frequency (Hz)          | 50 - 60                               |
| Socket                  | GX53                                  |
| Dimensions (mm) Lxlxh   | 120x200x85                            |
| Material                | Resin                                 |
| Use Outdoor             | Yes                                   |
| IP                      | IP66                                  |
| Temperature range       | -20°C ~ +40°C                         |
| Frequency of use        | Intensive                             |
| Lifetime (h)            | 25000                                 |
| Energy efficiency class | A+ (2021)                             |
| Certificates            | CE, ROHS                              |
| Warranty                | According to legal guarantee: 2 years |