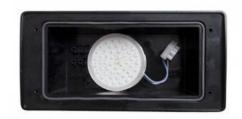

## Ref. 4S4.000.000.CCT

LED beacon to install on walls and get an ideal signaling paths in gardens, buildings or interiors. Fumagalli luminaire made of treated resin, does not rust, very resistant to shocks and with high durability. Elegant and easy to assemble LED beacon, high protection IP66 and insulation class II.Built-in 3W CCT LED bulb that is inserted inside the robust cast resin body. The CCT system allows us to change to the shade we want between 3000K; 4000K and 6500K. Saves up to 93% in power consumption using LED bulbs. - Bulb included -3W (3000K; 4000K; 6500K)GX53 CCT120x200x85mmIP66