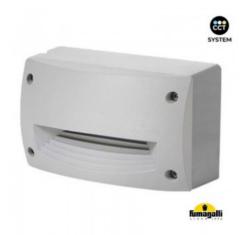

CCT FUMAGALLI EXTRALETI 200 HS 3W LED Beacon LED CCT FUMAGALLI EXTRALETI 200 HS 3W

## Ref. 4S4.000.000.CCT

LED beacon to install on walls and get an ideal signaling paths in gardens, buildings or interiors. Fumagalli luminaire made of treated resin, does not rust, very resistant to shocks and with high durability. Elegant and easy to assemble LED beacon, high protection IP66 and insulation class II.Built-in 3W CCT LED bulb that is inserted inside the robust cast resin body. The CCT system allows us to change to the shade we want between 3000K; 4000K and 6500K. Saves up to 93% in power consumption using LED bulbs. - Bulb included -3W (3000K; 4000K; 6500K)GX53 CCT120x200x85mmIP66