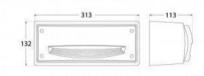

## Product data

| Hue                     | CCT                                   |
|-------------------------|---------------------------------------|
| Kelvin (K)              | 3000, 4000, 6500                      |
| Lumens (Lm)             | 350                                   |
| Dimmable                | No                                    |
| Power (W)               | 3                                     |
| Nominal Voltage (V)     | 100-240V                              |
| Frequency (Hz)          | 50 - 60                               |
| Socket                  | GX53                                  |
| Dimensions (mm) Lxlxh   | 120x200x85                            |
| Material                | Resin                                 |
| Use Outdoor             | Yes                                   |
| IP                      | IP66                                  |
| Temperature range       | -20°C ~ +40°C                         |
| Frequency of use        | Intensive                             |
| Lifetime (h)            | 25000                                 |
| Energy efficiency class | A+ (2021)                             |
| Certificates            | CE, ROHS                              |
| Warranty                | According to legal guarantee: 2 years |