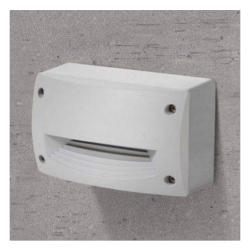

CCT FUMAGALLI EXTRALETI 200 HS 3W LED Beacon LED CCT FUMAGALLI EXTRALETI 200 HS 3W

## Ref. 4S4.000.000.CCT

LED beacon to install on walls and get an ideal signaling paths in gardens, buildings or interiors. Fumagalli luminaire made of treated resin, does not rust, very resistant to shocks and with high durability. Elegant and easy to assemble LED beacon, high protection IP66 and insulation class II.Built-in 3W CCT LED bulb that is inserted inside the robust cast resin body. The CCT system allows us to change to the shade we want between 3000K; 4000K and 6500K. Saves up to 93% in power consumption using LED bulbs. - Bulb included -3W (3000K; 4000K; 6500K)GX53 CCT120x200x85mmIP66



## Product data

| Hue                     | CCT                                   |
|------------------