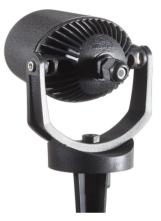

## FUMAGALLI MINITOMMY CCT GU10 3.5W LED spotlight with stake

## Ref. 1M1.001.000.AXU1K

Versatile blackoutdoor spotlight for use with one GU10 CCT LED bulb (included). Made of black cast resin with frosted polycarbonate diffuser. FUMAGALLIgarden lamp of high quality in both materials and design. Nail it in the grass, sand or in the ground, it does not contain accessory to be able to install on the wall. Perfect spotlight to illuminate gardens, terraces or highlight paths.Adjustable color temperature CCT, allows you to adjust the temperature from 3000°K to 4000°K using the switch directly on the lamp. Long lasting light source.- Includes LED bulb -GU103,5WCCT3000°K;4000°K310x122x118mmIP66