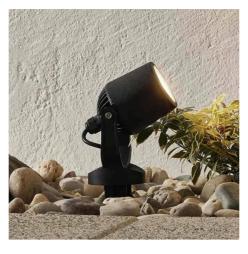

## FUMAGALLI MINITOMMY CCT GU10 3.5W LED spotlight with stake

## Ref. 1M1.001.000.AXU1K

Versatile blackoutdoor spotlight for use with one GU10 CCT LED bulb (included). Made of black cast resin with frosted polycarbonate diffuser. FUMAGALLIgarden lamp of high quality in both materials and design. Nail it in the grass, sand or in the ground, it does not contain accessory to be able to install on the wall. Perfect spotlight to illuminate gardens, terraces or highlight paths.Adjustable color temperature CCT, allows you to adjust the temperature from 3000°K to 4000°K using the switch directly on the lamp. Long lasting light source.- Includes LED bulb -GU103,5WCCT3000°K;4000°K310x122x118mmIP66