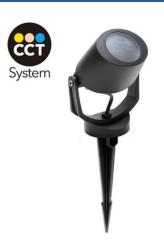

## FUMAGALLI MINITOMMY CCT GU10 3.5W LED spotlight with stake

## Ref. 1M1.001.000.AXU1K

Versatile blackoutdoor spotlight for use with one GU10 CCT LED bulb (included). Made of black cast resin with frosted polycarbonate diffuser. FUMAGALLIgarden lamp of high quality in both materials and design. Nail it in the grass, sand or in the ground, it does not contain accessory to be able to install on the wall. Perfect spotlight to illuminate gardens, terraces or highlight paths.Adjustable color temperature CCT, allows you to adjust the temperature from 3000°K to 4000°K using the switch directly on the lamp. Long lasting light source.- Includes LED bulb -GU103,5WCCT3000°K;4000°K310x122x118mmIP66