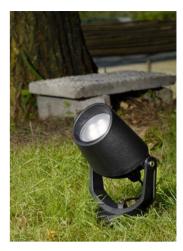

## FUMAGALLI MINITOMMY CCT GU10 3.5W LED spotlight with stake

## Ref. 1M1.001.000.AXU1K

Versatile blackoutdoor spotlight for use with one GU10 CCT LED bulb (included). Made of black cast resin with frosted polycarbonate diffuser. FUMAGALLIgarden lamp of high quality in both materials and design. Nail it in the grass, sand or in the ground, it does not contain accessory to be able to install on the wall. Perfect spotlight to illuminate gardens, terraces or highlight paths.Adjustable color temperature CCT, allows you to adjust the temperature from 3000°K to 4000°K using the switch directly on the lamp. Long lasting light source.- Includes LED bulb -GU103,5WCCT3000°K;4000°K310x122x118mmIP66