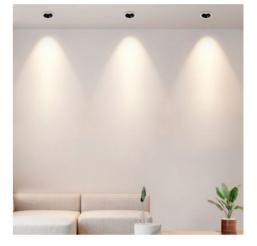

## Ref. B9080-12

12WLED spotlights for recessed installation. Very discreet after installation. Low glare index. Can be installed indoors and outdoors, IP54 degree of protection. Luminous angle of 24° and high quality COB Citizen LED chip. Luminous intensity of 810 lumens. Optimal color rendering, CRI>90. LIFUD driver. Warm shade of 2700°K. Ideal as ambient or focused lighting.Ideal for installation in rooms, kitchens, offices, bedrooms, lounges, hotels, stores, bars, restaurants, etc..The downlight measures Ø87,5x108,5mm. The cutting diameter is Ø80mm.