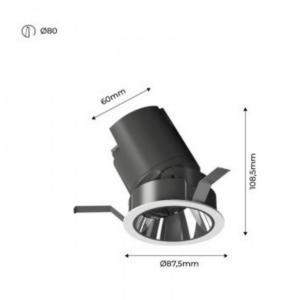

## Ref. B9080-12

12WLED spotlights for recessed installation. Very discreet after installation. Low glare index. Can be installed indoors and outdoors, IP54 degree of protection. Luminous angle of 24° and high quality COB Citizen LED chip. Luminous intensity of 810 lumens. Optimal color rendering, CRI>90. LIFUD driver. Warm shade of 2700°K. Ideal as ambient or focused lighting.Ideal for installation in rooms, kitchens, offices, bedrooms, lounges, hotels, stores, bars, restaurants, etc..The downlight measures Ø87,5x108,5mm. The cutting diameter is Ø80mm.