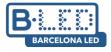

## LED spotlight 12W COB IP54 Low UGR

## Ref. B9080-12

12WLED spotlights for recessed installation. Very discreet after installation. Low glare index. Can be installed indoors and outdoors, IP54 degree of protection. Luminous angle of 24° and high quality COB Citizen LED chip. Luminous intensity of 810 lumens. Optimal color rendering, CRI>90. LIFUD driver. Warm shade of 2700°K. Ideal as ambient or focused lighting.Ideal for installation in rooms, kitchens, offices, bedrooms, lounges, hotels, stores, bars, restaurants, etc..The downlight measures Ø87,5x108,5mm. The cutting diameter is Ø80mm.