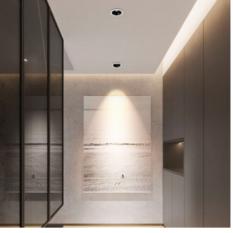

## Ref. B9080-12

12WLED spotlights for recessed installation. Very discreet after installation. Low glare index. Can be installed indoors and outdoors, IP54 degree of protection. Luminous angle of 24° and high quality COB Citizen LED chip. Luminous intensity of 810 lumens. Optimal color rendering, CRI>90. LIFUD driver. Warm shade of 2700°K. Ideal as ambient or focused lighting.Ideal for installation in rooms, kitchens, offices, bedrooms, lounges, hotels, stores, bars, restaurants, etc..The downlight measures Ø87,5x108,5mm. The cutting diameter is Ø80mm.