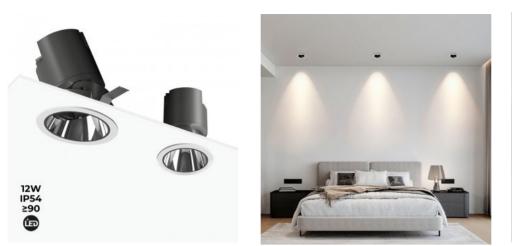

## Ref. B9080-12

12WLED spotlights for recessed installation. Very discreet after installation. Low glare index. Can be installed indoors and outdoors, IP54 degree of protection. Luminous angle of 24° and high quality COB Citizen LED chip. Luminous intensity of 810 lumens. Optimal color rendering, CRI>90. LIFUD driver. Warm shade of 2700°K. Ideal as ambient or focused lighting.Ideal for installation in rooms, kitchens, offices, bedrooms, lounges, hotels, stores, bars, restaurants, etc..The downlight measures Ø87,5x108,5mm. The cutting diameter is Ø80mm.