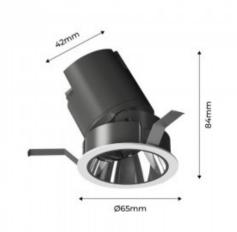

## Ref. B9080-7

7WLED spotlights for recessed ceiling. Ideal for ambient and focused LED lighting. With IP54 degree of protection allows its use both indoors and outdoors. Very discreet after installation. Luminous angle of 24° and Citizen COB LED chip, CRI>90. LIFUD driver. Warm shade of 2700°K.Perfect to place in any room of the home: bedroom, kitchen, office, bedroom, living room... and in places like hotels, restaurants, stores, etc. The recessed downlight has dimensions of 65x84mm. The cut diameter is 60mm.

## Product data

| Hue                   | Warm white  |
|-----------------------|-------------|
| Kelvin (K)            | 2700        |
| Lumens (Lm)           | 500         |
| Efficiency (Lm/w)     | 90          |
| CRI                   | 90-95       |
| UGR                   | < UGR19     |
| LED Type              | COB Citizen |
| Dimmable              | No          |
| Nominal Voltage (V)   | 200-240V-AC |
| Frequency (Hz)        | 50 - 60     |
| Driver                | LIFUD       |
| Sensor                | No          |
| Orientable            | Yes         |
| Dimensions (mm) Lxlxh | 65x65x84    |
| Material              | Aluminium   |
| Use Outdoor           | Yes         |
| IP                    | IP54        |
| Certificates          | CE, ROHS    |

| Warranty                | According to legal guarantee: 2 years |
|-------------------------|---------------------------------------|
| Cutting dimensions (mm) | Ø60                                   |
| Mounting                | Recessed                              |