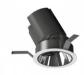

## Ref. B9080-7

7WLED spotlights for recessed ceiling. Ideal for ambient and focused LED lighting. With IP54 degree of protection allows its use both indoors and outdoors. Very discreet after installation. Luminous angle of 24° and Citizen COB LED chip, CRI>90. LIFUD driver. Warm shade of 2700°K.Perfect to place in any room of the home: bedroom, kitchen, office, bedroom, living room... and in places like hotels, restaurants, stores, etc. The recessed downlight has dimensions of 65x84mm. The cut diameter is 60mm.