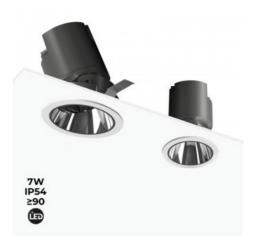

## Ref. B9080-7

7WLED spotlights for recessed ceiling. Ideal for ambient and focused LED lighting. With IP54 degree of protection allows its use both indoors and outdoors. Very discreet after installation. Luminous angle of 24° and Citizen COB LED chip, CRI>90. LIFUD driver. Warm shade of 2700°K.Perfect to place in any room of the home: bedroom, kitchen, office, bedroom, living room... and in places like hotels, restaurants, stores, etc. The recessed downlight has dimensions of 65x84mm. The cut diameter is 60mm.

## Product data

| Hue                   | Warm white  |
|-----------------------|-------------|
| Kelvin (K)            | 2700        |
| Lumens (Lm)           | 500         |
| Efficiency (Lm/w)     | 90          |
| CRI                   | 90-95       |
| UGR                   | < UGR19     |
| LED Type              | COB Citizen |
| Dimmable              | No          |
| Nominal Voltage (V)   | 200-240V-AC |
| Frequency (Hz)        | 50 - 60     |
| Driver                | LIFUD       |
| Sensor                | No          |
| Orientable            | Yes         |
| Dimensions (mm) Lxlxh | 65x65x84    |
| Material              | Aluminium   |
| Use Outdoor           | Yes         |
| IP                    | IP54        |
| Certificates          | CE, ROHS    |