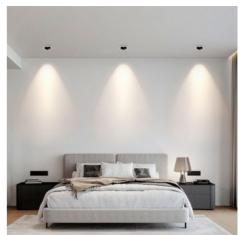

## Ref. B9080-7

7WLED spotlights for recessed ceiling. Ideal for ambient and focused LED lighting. With IP54 degree of protection allows its use both indoors and outdoors. Very discreet after installation. Luminous angle of 24° and Citizen COB LED chip, CRI>90. LIFUD driver. Warm shade of 2700°K.Perfect to place in any room of the home: bedroom, kitchen, office, bedroom, living room... and in places like hotels, restaurants, stores, etc. The recessed downlight has dimensions of 65x84mm. The cut diameter is 60mm.