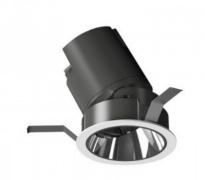

## Ref. B9080-7

7WLED spotlights for recessed ceiling. Ideal for ambient and focused LED lighting. With IP54 degree of protection allows its use both indoors and outdoors. Very discreet after installation. Luminous angle of 24° and Citizen COB LED chip, CRI>90. LIFUD driver. Warm shade of 2700°K.Perfect to place in any room of the home: bedroom, kitchen, office, bedroom, living room... and in places like hotels, restaurants, stores, etc. The recessed downlight has dimensions of 65x84mm. The cut diameter is 60mm.

## Product data

| Hue                   | Warm white  |
|-----------------------|-------------|
| Kelvin (K)            | 2700        |
| Lumens (Lm)           | 500         |
| Efficiency (Lm/w)     | 90          |
| CRI                   | 90-95       |
| UGR                   | < UGR19     |
| LED Type              | COB Citizen |
| Dimmable              | No          |
| Nominal Voltage (V)   | 200-240V-AC |
| Frequency (Hz)        | 50 - 60     |
| Driver                | LIFUD       |
| Sensor                | No          |
| Orientable            | Yes         |
| Dimensions (mm) Lxlxh | 65x65x84    |
| Material              | Aluminium   |
| Use Outdoor           | Yes         |
| IP                    | IP54        |
| Certificates          | CE, ROHS    |