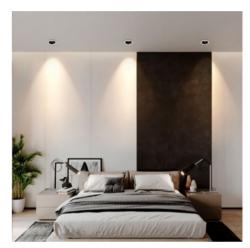

## Ref. B9080-7

7WLED spotlights for recessed ceiling. Ideal for ambient and focused LED lighting. With IP54 degree of protection allows its use both indoors and outdoors. Very discreet after installation. Luminous angle of 24° and Citizen COB LED chip, CRI>90. LIFUD driver. Warm shade of 2700°K.Perfect to place in any room of the home: bedroom, kitchen, office, bedroom, living room... and in places like hotels, restaurants, stores, etc. The recessed downlight has dimensions of 65x84mm. The cut diameter is 60mm.