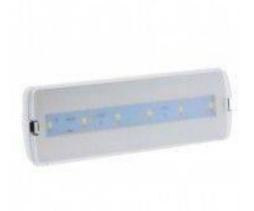

## Permanent emergency light 3W - 250lm - 3h of autonomy

## Ref. B1050-PERM

The LED permanent emergency light has a power of 3W and a brightness of 250 lumens. The light source is permanently on, both in the presence or absence of power supply, thus ensuring constant visibility in environments with little natural light or in the event of a power failure. It can be surface mounted or recessed.