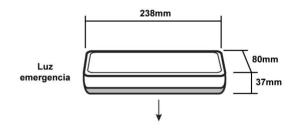

## Ref. B1050-PERM

The LED permanent emergency light has a power of 3W and a brightness of 250 lumens. The light source is permanently on, both in the presence or absence of power supply, thus ensuring constant visibility in environments with little natural light or in the event of a power failure. It can be surface mounted or recessed.