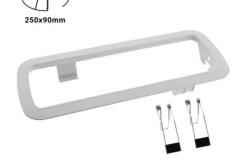

## Ref. B1050-PERM

The LED permanent emergency light has a power of 3W and a brightness of 250 lumens. The light source is permanently on, both in the presence or absence of power supply, thus ensuring constant visibility in environments with little natural light or in the event of a power failure. It can be surface mounted or recessed.