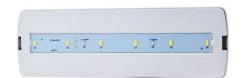

## Permanent emergency light 3W - 250lm - 3h of autonomy

## Ref. B1050-PERM

The LED permanent emergency light has a power of 3W and a brightness of 250 lumens. The light source is permanently on, both in the presence or absence of power supply, thus ensuring constant visibility in environments with little natural light or in the event of a power failure. It can be surface mounted or recessed.