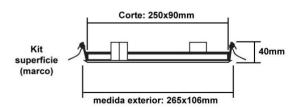

## Ref. B1050-PERM

The LED permanent emergency light has a power of 3W and a brightness of 250 lumens. The light source is permanently on, both in the presence or absence of power supply, thus ensuring constant visibility in environments with little natural light or in the event of a power failure. It can be surface mounted or recessed.