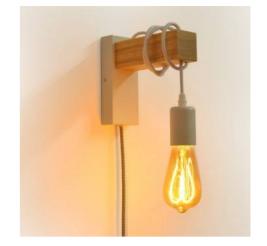

## Ref. LM130-EU

Wooden wall sconces with vintage design and detailed black and white finishes. Wall sconces designed with pendant lamp. The wall sconce integrates an aluminum socket and cable with black/white switch.Provides a rustic style to your home. The lamp has a flexible cable that allows you to customize the height by winding it on the wooden structure. E27 socket, bulb is not included, it is recommended to place a LED Edison filament bulb.Ideal for decorating any space in stores, restaurants, bars, or home rooms such as bedrooms or dining rooms. Exclusive for indoor use.