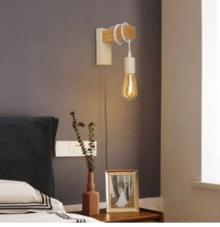

## Ref. LM130-EU

Wooden wall sconces with vintage design and detailed black and white finishes. Wall sconces designed with pendant lamp. The wall sconce integrates an aluminum socket and cable with black/white switch.Provides a rustic style to your home. The lamp has a flexible cable that allows you to customize the height by winding it on the wooden structure. E27 socket, bulb is not included, it is recommended to place a LED Edison filament bulb.Ideal for decorating any space in stores, restaurants, bars, or home rooms such as bedrooms or dining rooms. Exclusive for indoor use.