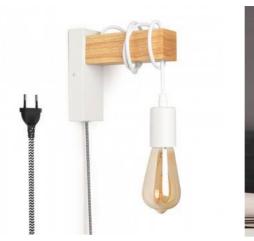

## Ref. LM130-EU

Wooden wall sconces with vintage design and detailed black and white finishes. Wall sconces designed with pendant lamp. The wall sconce integrates an aluminum socket and cable with black/white switch.Provides a rustic style to your home. The lamp has a flexible cable that allows you to customize the height by winding it on the wooden structure. E27 socket, bulb is not included, it is recommended to place a LED Edison filament bulb.Ideal for decorating any space in stores, restaurants, bars, or home rooms such as bedrooms or dining rooms. Exclusive for indoor use.

## **Product data**

| Nominal Voltage (V)   | 220-240V/AC                           |
|-----------------------|---------------------------------------|
| Frequency (Hz)        | 50 - 60                               |
| Socket                | E27                                   |
| Dimensions (mm) Lxlxh | 180x215                               |
| Material              | Wood, Acero                           |
| Use Outdoor           | No                                    |
| IP                    | IP20                                  |
| Certificates          | CE, ROHS                              |
| Warranty              | According to legal guarantee: 2 years |
| Style                 | Nordic, Industrial, Vintage           |