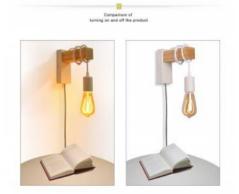

## Ref. LM130-EU

Wooden wall sconces with vintage design and detailed black and white finishes. Wall sconces designed with pendant lamp. The wall sconce integrates an aluminum socket and cable with black/white switch.Provides a rustic style to your home. The lamp has a flexible cable that allows you to customize the height by winding it on the wooden structure. E27 socket, bulb is not included, it is recommended to place a LED Edison filament bulb.Ideal for decorating any space in stores, restaurants, bars, or home rooms such as bedrooms or dining rooms. Exclusive for indoor use.