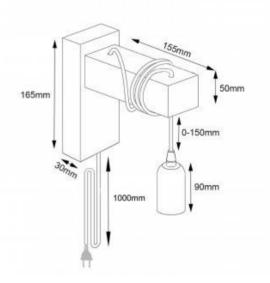

## Ref. LM130-EU

Wooden wall sconces with vintage design and detailed black and white finishes. Wall sconces designed with pendant lamp. The wall sconce integrates an aluminum socket and cable with black/white switch.Provides a rustic style to your home. The lamp has a flexible cable that allows you to customize the height by winding it on the wooden structure. E27 socket, bulb is not included, it is recommended to place a LED Edison filament bulb.Ideal for decorating any space in stores, restaurants, bars, or home rooms such as bedrooms or dining rooms. Exclusive for indoor use.

## **Product data**

| Nominal Voltage (V)   | 220-240V/AC                           |
|-----------------------|---------------------------------------|
| Frequency (Hz)        | 50 - 60                               |
| Socket                | E27                                   |
| Dimensions (mm) Lxlxh | 180x215                               |
| Material              | Wood, Acero                           |
| Use Outdoor           | No                                    |
| IP                    | IP20                                  |
| Certificates          | CE, ROHS                              |
| Warranty              | According to legal guarantee: 2 years |
| Style                 | Nordic, Industrial, Vintage           |