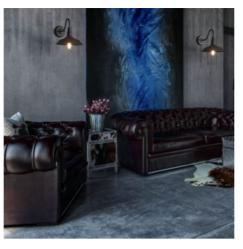

## Ref. L3042

Elegant interior wall lamp made of aluminum, finished in rust, black and gray. With an original, vintage and industrial design. It offers a retro-antique style in any room. Lamps ideal for any interior room, whether in hallways, living rooms or bedrooms, at home, stores and restaurants. Use it in any room whether in hallways, living rooms or bedrooms.E27 socket \*NOT INCLUDING LED BULB\*.Maximum power 60W.Dimensions: 192X260x115mm.