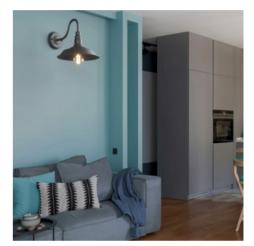

## Ref. L3042

Elegant interior wall lamp made of aluminum, finished in rust, black and gray. With an original, vintage and industrial design. It offers a retro-antique style in any room. Lamps ideal for any interior room, whether in hallways, living rooms or bedrooms, at home, stores and restaurants. Use it in any room whether in hallways, living rooms or bedrooms.E27 socket \*NOT INCLUDING LED BULB\*.Maximum power 60W.Dimensions: 192X260x115mm.