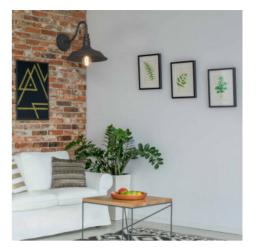

## Ref. L3042

Elegant interior wall lamp made of aluminum, finished in rust, black and gray. With an original, vintage and industrial design. It offers a retro-antique style in any room. Lamps ideal for any interior room, whether in hallways, living rooms or bedrooms, at home, stores and restaurants. Use it in any room whether in hallways, living rooms or bedrooms.E27 socket \*NOT INCLUDING LED BULB\*.Maximum power 60W.Dimensions: 192X260x115mm.