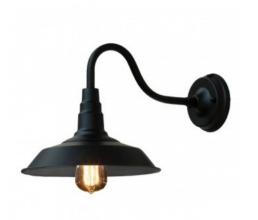

## **ROC**" vintage wall sconce

## Ref. L3042

Elegant interior wall lamp made of aluminum, finished in rust, black and gray. With an original, vintage and industrial design. It offers a retro-antique style in any room. Lamps ideal for any interior room, whether in hallways, living rooms or bedrooms, at home, stores and restaurants. Use it in any room whether in hallways, living rooms or bedrooms.E27 socket \*NOT INCLUDING LED BULB\*.Maximum power 60W.Dimensions: 192X260x115mm.