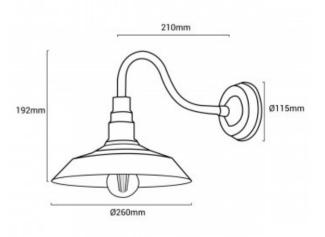

## Ref. L3042

Elegant interior wall lamp made of aluminum, finished in rust, black and gray. With an original, vintage and industrial design. It offers a retro-antique style in any room. Lamps ideal for any interior room, whether in hallways, living rooms or bedrooms, at home, stores and restaurants. Use it in any room whether in hallways, living rooms or bedrooms.E27 socket \*NOT INCLUDING LED BULB\*.Maximum power 60W.Dimensions: 192X260x115mm.