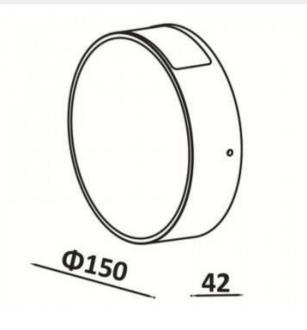

## Ref. LN1571

Modern and minimalistwall sconces. Circular shape and modern design can place the direction of light where we want. Designed in aluminum with high quality finishes. Wall sconces perfect for placing in hallways, living rooms, restaurants, hotels, cafes, etc.. They can also be placed outdoors, with IP44 degree of protection. The wall lamp "Rooner" has dimensions of 150x150mm. LED wall light that projects a warm and homogeneous light, 3000°K, towards the wall, creating a comfortable effect. Designed with COB LED chip with a power of 6W and a high luminous intensity of 247 lumens. Optimum color rendering (CRI>85). With all the necessary accessories for easy installation on the wall of any interior.

## Product data

| Hue                     | Warm white                            |
|-------------------------|---------------------------------------|
| Kelvin (K)              | 3000                                  |
| Lumens (Lm)             | 247                                   |
| CRI                     | 85-90                                 |
| LED Type                | СОВ                                   |
| Dimmable                | No                                    |
| Power (W)               | 6                                     |
| Nominal Voltage (V)     | 220-240V-AC                           |
| Frequency (Hz)          | 50 - 60                               |
| Driver                  | Internal                              |
| Sensor                  | No                                    |
| Dimensions (mm) Lxlxh   | 150x150x42                            |
| Material                | Aluminium                             |
| Use Outdoor             | Yes                                   |
| IP                      | IP44                                  |
| Energy efficiency class | A+ (2021)                             |
| Certificates            | CE, ROHS                              |
| Warranty                | According to legal guarantee: 2 years |