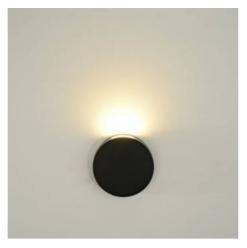

## Ref. LN1571

Modern and minimalistwall sconces. Circular shape and modern design can place the direction of light where we want. Designed in aluminum with high quality finishes. Wall sconces perfect for placing in hallways, living rooms, restaurants, hotels, cafes, etc.. They can also be placed outdoors, with IP44 degree of protection. The wall lamp "Rooner" has dimensions of 150x150mm. LED wall light that projects a warm and homogeneous light, 3000°K, towards the wall, creating a comfortable effect. Designed with COB LED chip with a power of 6W and a high luminous intensity of 247 lumens. Optimum color rendering (CRI>85). With all the necessary accessories for easy installation on the wall of any interior.

## **Product variants**

Reference Attributes

LN1571-N Colour - Black