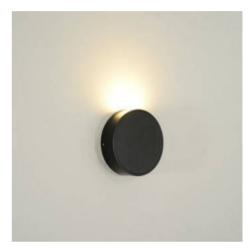

## **COB LED Wall Light "ROONER" 6W IP44**

## Ref. LN1571

Modern and minimalistwall sconces. Circular shape and modern design can place the direction of light where we want. Designed in aluminum with high quality finishes. Wall sconces perfect for placing in hallways, living rooms, restaurants, hotels, cafes, etc.. They can also be placed outdoors, with IP44 degree of protection. The wall lamp "Rooner" has dimensions of 150x150mm. LED wall light that projects a warm and homogeneous light, 3000°K, towards the wall, creating a comfortable effect. Designed with COB LED chip with a power of 6W and a high luminous intensity of 247 lumens. Optimum color rendering (CRI>85). With all the necessary accessories for easy installation on the wall of any interior.