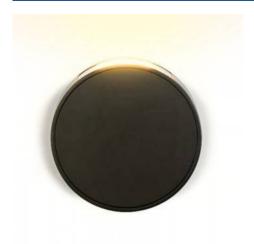

## Ref. LN1571

Modern and minimalistwall sconces. Circular shape and modern design can place the direction of light where we want. Designed in aluminum with high quality finishes. Wall sconces perfect for placing in hallways, living rooms, restaurants, hotels, cafes, etc.. They can also be placed outdoors, with IP44 degree of protection. The wall lamp "Rooner" has dimensions of 150x150mm. LED wall light that projects a warm and homogeneous light, 3000°K, towards the wall, creating a comfortable effect. Designed with COB LED chip with a power of 6W and a high luminous intensity of 247 lumens. Optimum color rendering (CRI>85). With all the necessary accessories for easy installation on the wall of any interior.

## **Product variants**

Reference Attributes

LN1571-N Colour - Black