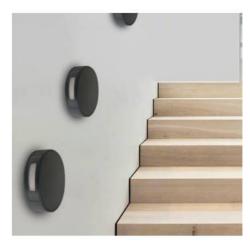

## Ref. LN1571

Modern and minimalistwall sconces. Circular shape and modern design can place the direction of light where we want. Designed in aluminum with high quality finishes. Wall sconces perfect for placing in hallways, living rooms, restaurants, hotels, cafes, etc.. They can also be placed outdoors, with IP44 degree of protection. The wall lamp "Rooner" has dimensions of 150x150mm. LED wall light that projects a warm and homogeneous light, 3000°K, towards the wall, creating a comfortable effect. Designed with COB LED chip with a power of 6W and a high luminous intensity of 247 lumens. Optimum color rendering (CRI>85). With all the necessary accessories for easy installation on the wall of any interior.