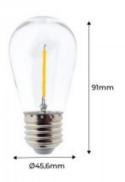

## LED Bulb E27 S14 Clear 1W

## Ref. B1317-E27

LED filament bulb. Replaces 10W incandescent bulbs. Each bulb has a luminous intensity of 80 lumens. Bulbs widely used to decorate the home, terraces, stores, bars, beach bars and restaurants. You can choose between a warm light of 2700°K or amber 1800°K. Decorate and illuminate with these bulbs accompanying them with outdoor or indoor garlands. Operates directly at 220-240V AC. ✓ E27 S14. ✓ 1W.230V-AC.

## Product data

| Hue                     | Warm white, Amber                     |
|-------------------------|---------------------------------------|
| Kelvin (K)              | 2700, Decorativo                      |
| Lumens (Lm)             | 80                                    |
| CRI                     | 80-85                                 |
| LED Type                | SMD 2835                              |
| Dimmable                | No                                    |
| Power (W)               | 1                                     |
| Frequency (Hz)          | 50 - 60                               |
| Driver                  | Internal                              |
| Socket                  | E27                                   |
| Material                | Metal                                 |
| Diffuser material       | Plastic                               |
| IP                      | IP20                                  |
| Temperature range       | -20°C ~ +40°C                         |
| Lifetime (h)            | 25000                                 |
| Energy efficiency class | A+ (2021)                             |
| Certificates            | CE, ROHS                              |
| Warranty                | According to legal guarantee: 2 years |