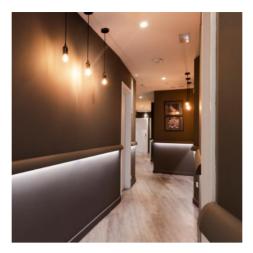

## Ref. B1317-E27

LED filament bulb. Replaces 10W incandescent bulbs. Each bulb has a luminous intensity of 80 lumens. Bulbs widely used to decorate the home, terraces, stores, bars, beach bars and restaurants. You can choose between a warm light of 2700°K or amber 1800°K. Decorate and illuminate with these bulbs accompanying them with outdoor or indoor garlands. Operates directly at 220-240V AC. ✓ E27 S14. ✓ 1W.230V-AC.