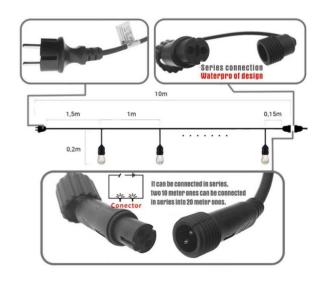

|
| Power (W)             | 1                                     |
| Nominal Voltage (V)   | 220 - 240 V/AC                        |
| Socket                | E27                                   |
| Dimensions (mm) Lxlxh | 10000x200                             |
| Material              | Plastic                               |
| Use Outdoor           | Yes                                   |
| IP                    | IP44                                  |
| Temperature range     | -20°C ~ +40°C                         |
| Frequency of use      | Intensive                             |
| Certificates          | CE, ROHS                              |
| Warranty              | According to legal guarantee: 2 years |
|                       |                                       |