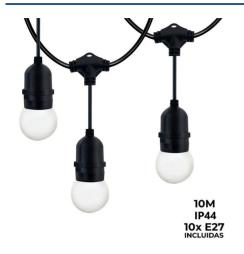

## **Outdoor garland with 10 bulbs IP65 KIT**

## Ref. K\_L1700

Outdoor garland with 10 bulbs included of 1W, 3000°K and 800 lumens. Distance between bulbs of 1 meter. The garland is interconnectable in series, so that several units can be joined together. The garland is equipped with European plug type SCHUKO and both the beginning and the end is equipped with male / female connector to easily join the wires between them. Outdoor protected garland with IP65 waterproof rating, so it is suitable for outdoor mounting as it withstands rain, humidity, cold, dust and dirt. ✓ 10m ✓ 10x E27 ✓ 3000°K ✓ IP65