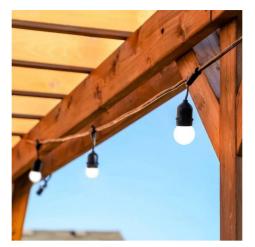

## Ref. K\_L1700

Outdoor garland with 10 bulbs included of 1W, 3000°K and 800 lumens. Distance between bulbs of 1 meter. The garland is interconnectable in series, so that several units can be joined together. The garland is equipped with European plug type SCHUKO and both the beginning and the end is equipped with male / female connector to easily join the wires between them. Outdoor protected garland with IP65 waterproof rating, so it is suitable for outdoor mounting as it withstands rain, humidity, cold, dust and dirt. ✓ 10m ✓ 10x E27 ✓ 3000°K ✓ IP65