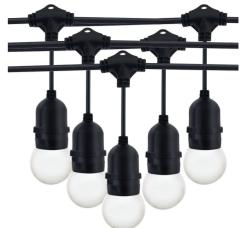

## Ref. K\_L1700

Outdoor garland with 10 bulbs included of 1W, 3000°K and 800 lumens. Distance between bulbs of 1 meter. The garland is interconnectable in series, so that several units can be joined together. The garland is equipped with European plug type SCHUKO and both the beginning and the end is equipped with male / female connector to easily join the wires between them. Outdoor protected garland with IP65 waterproof rating, so it is suitable for outdoor mounting as it withstands rain, humidity, cold, dust and dirt. ✓ 10m ✓ 10x E27 ✓ 3000°K ✓ IP65