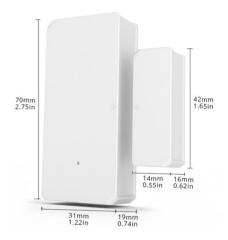

# Datos del producto

| Nominal Voltage (V)   | 12V                                   |
|-----------------------|---------------------------------------|
| Detection range (m)   | 200                                   |
| Dimensions (mm) Lxlxh | 77x49.5x18.8                          |
| Weight (g)            | 45                                    |
| Certificates          | CE, ROHS                              |
| Warranty              | According to legal guarantee: 2 years |
| Battery Type          | 2AA                                   |