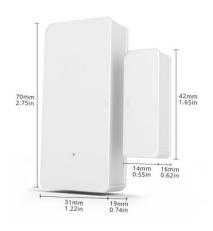

# Datos del producto

| Nominal Voltage (V)   | 12V                                   |
|-----------------------|---------------------------------------|
| Detection range (m)   | 200                                   |
| Dimensions (mm) Lxlxh | 77x49.5x18.8                          |
| Weight (g)            | 45                                    |
| Certificates          | CE, ROHS                              |
| Warranty              | According to legal guarantee: 2 years |
| Battery Type          | 2AA                                   |