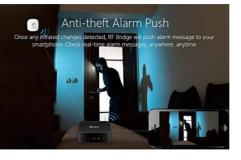

### Ref. SONOFFDW2-WIFI

The SONOFF DW2-wi-fi is a SONOFF SMART HOME sensor that detects the opening of a door or window and sends a signal to your smartphone through the eWeLink application, compatible with all SONOFF Wi Fi products. When you receive the alarm about the opening of a door or window you can activate from your phone any action you want to perform, for example turn on a light. You can program it to be done automatically when a certain door or window is opened or closed. Sensor installation is simple, just apply it on the desired door or window.