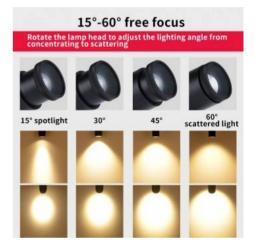

#### Ref. L215

AdjustableLED surfacespotlights with adjustable opening angle from 15° to 60°. Adjustable in an angle of rotation of 360 degrees. Made of high quality aluminum in black or white finish.Modern and elegant design with high efficiency COB LED chip. Power of 12W and 900 lumens. Warm color temperature of 2800°K, offering a pleasant and comfortable atmosphere in the room.LED spotlight with zoom, exclusive for indoor, ideal to place in offices, hotels, living rooms, shopping malls, restaurants, corridors, etc.. With axis of rotation and opening of the light beam to be able to orient the wall lamp in the direction we want to emit the light. Measurements: Ø55x130xØ100mm. Diameter of cut of 88mm.

### Product data

| Hue                     | Warm white    |
|-------------------------|---------------|
| Kelvin (K)              | 2800          |
| CRI                     | 85-90         |
| Beam angle (°)          | 15-60         |
| LED Type                | COB           |
| Nominal Voltage (V)     | 220-240V-AC   |
| Frequency (Hz)          | 50 - 60       |
| Driver                  | Internal      |
| Orientable              | Yes           |
| Dimensions (mm) Lxlxh   | Ø55x130xØ100  |
| Material                | Aluminium     |
| Diffuser material       | Polycarbonate |
| Use Outdoor             | No            |
| IP                      | IP20          |
| Temperature range       | -20°C ~ +40°C |
| Frequency of use        | Normal        |
| Lifetime (h)            | 30000         |
| Energy efficiency class | A+ (2021)     |