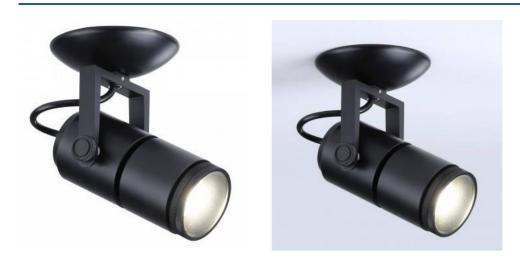

#### Ref. L215

AdjustableLED surfacespotlights with adjustable opening angle from 15° to 60°. Adjustable in an angle of rotation of 360 degrees. Made of high quality aluminum in black or white finish.Modern and elegant design with high efficiency COB LED chip. Power of 12W and 900 lumens. Warm color temperature of 2800°K, offering a pleasant and comfortable atmosphere in the room.LED spotlight with zoom, exclusive for indoor, ideal to place in offices, hotels, living rooms, shopping malls, restaurants, corridors, etc.. With axis of rotation and opening of the light beam to be able to orient the wall lamp in the direction we want to emit the light. Measurements: Ø55x130xØ100mm. Diameter of cut of 88mm.