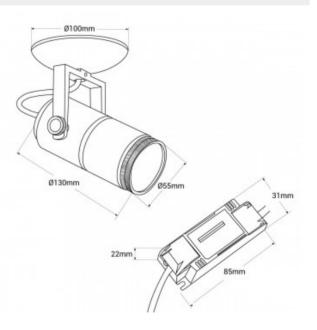

#### Ref. L215

AdjustableLED surfacespotlights with adjustable opening angle from 15° to 60°. Adjustable in an angle of rotation of 360 degrees. Made of high quality aluminum in black or white finish.Modern and elegant design with high efficiency COB LED chip. Power of 12W and 900 lumens. Warm color temperature of 2800°K, offering a pleasant and comfortable atmosphere in the room.LED spotlight with zoom, exclusive for indoor, ideal to place in offices, hotels, living rooms, shopping malls, restaurants, corridors, etc.. With axis of rotation and opening of the light beam to be able to orient the wall lamp in the direction we want to emit the light. Measurements: Ø55x130xØ100mm. Diameter of cut of 88mm.

### Product data

| Hue                     | Warm white    |
|-------------------------|---------------|
| Kelvin (K)              | 2800          |
| CRI                     | 85-90         |
| Beam angle (°)          | 15-60         |
| LED Type                | COB           |
| Nominal Voltage (V)     | 220-240V-AC   |
| Frequency (Hz)          | 50 - 60       |
| Driver                  | Internal      |
| Orientable              | Yes           |
| Dimensions (mm) Lxlxh   | Ø55x130xØ100  |
| Material                | Aluminium     |
| Diffuser material       | Polycarbonate |
| Use Outdoor             | No            |
| IP                      | IP20          |
| Temperature range       | -20°C ~ +40°C |
| Frequency of use        | Normal        |
| Lifetime (h)            | 30000         |
| Energy efficiency class | A+ (2021)     |