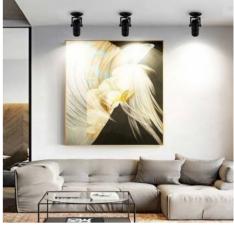

#### Ref. L215

AdjustableLED surfacespotlights with adjustable opening angle from 15° to 60°. Adjustable in an angle of rotation of 360 degrees. Made of high quality aluminum in black or white finish.Modern and elegant design with high efficiency COB LED chip. Power of 12W and 900 lumens. Warm color temperature of 2800°K, offering a pleasant and comfortable atmosphere in the room.LED spotlight with zoom, exclusive for indoor, ideal to place in offices, hotels, living rooms, shopping malls, restaurants, corridors, etc.. With axis of rotation and opening of the light beam to be able to orient the wall lamp in the direction we want to emit the light. Measurements: Ø55x130xØ100mm. Diameter of cut of 88mm.