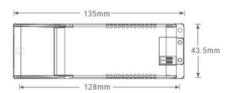

## Datos del producto

| Nominal Voltage (V)   | 200-240V-AC                           |
|-----------------------|---------------------------------------|
| Frequency (Hz)        | 50                                    |
| Power factor (cosφ)   | 0.95                                  |
| Sensor                | No                                    |
| Dimensions (mm) Lxlxh | 135x43.5x26.5                         |
| Use Outdoor           | No                                    |
| IP                    | IP20                                  |
| Temperature range     | -20 ~ +65°C                           |
| Frequency of use      | Intensive                             |
| Lifetime (h)          | 25000                                 |
| Certificates          | CE, ROHS, TUV                         |
| Warranty              | According to legal guarantee: 2 years |
| Maximum power (W)     | 6,4                                   |
| Control system        | DALI;PUSH                             |
| Output voltage (V)    | 2-8V-DC                               |