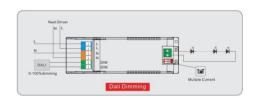

## DALI 2-8V 6.4W multicurrent dimmable driver (650-800mA)

## Ref. PE10DA09

Dimmable DALI multicurrent driver 6,4W. Dimming with DALI protocol. Constant current output, for LED luminaires of 2-8V and intensity between 650ma and 800ma. The driver incorporates EMC filter, does not produce flicker (NO FLICKER) and regulates smooth and constant lighting without jumps and without noise. Multicurrent settable by DIP Switch. 650ma, 700ma, 750ma and 800ma.