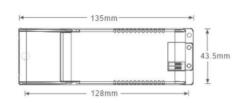

## Datos del producto

| Nominal Voltage (V)   | 200-240V-AC                           |
|-----------------------|---------------------------------------|
| Frequency (Hz)        | 50                                    |
| Power factor (cosφ)   | 0.95                                  |
| Sensor                | No                                    |
| Dimensions (mm) Lxlxh | 135x43.5x26.5                         |
| Use Outdoor           | No                                    |
| IP                    | IP20                                  |
| Temperature range     | -20 ~ +65°C                           |
| Frequency of use      | Intensive                             |
| Lifetime (h)          | 25000                                 |
| Certificates          | CE, ROHS, TUV                         |
| Warranty              | According to legal guarantee: 2 years |
| Maximum power (W)     | 6,4                                   |
| Control system        | DALI;PUSH                             |
| Output voltage (V)    | 2-8V-DC                               |