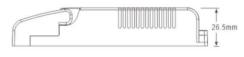

## Datos del producto

| Nominal Voltage (V)   | 200-240V-AC                           |
|-----------------------|---------------------------------------|
| Frequency (Hz)        | 50                                    |
| Power factor (cosφ)   | 0.95                                  |
| Sensor                | No                                    |
| Dimensions (mm) Lxlxh | 135x43.5x26.5                         |
| Use Outdoor           | No                                    |
| IP                    | IP20                                  |
| Temperature range     | -20 ~ +65°C                           |
| Frequency of use      | Intensive                             |
| Lifetime (h)          | 25000                                 |
| Certificates          | CE, ROHS, TUV                         |
| Warranty              | According to legal guarantee: 2 years |
| Maximum power (W)     | 6,4                                   |
| Control system        | DALI;PUSH                             |
| Output voltage (V)    | 2-8V-DC                               |