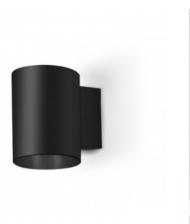

## Ref. LN1550

Wall light with modern design, tube-shaped and compact dimensions. Made of high quality aluminum, with multiple finishes. Angle of illumination up and down. Exclusively for indoor use, with degree of protection IP20. Ideal as decorative lighting in hallways, dining rooms, living rooms, restaurants, hotels, bars, cafes, etc.. Dimensions: 80x100x102mm.\*\*G9 bulb not included220-240V/ACG9Max Power 40WIP20 80x100x102mm

| Product variants |                |  |
|------------------|----------------|--|
| Reference        | Attributes     |  |
|                  |                |  |
| LN1550-N         | Colour - Black |  |
|                  |                |  |
| LN1550-B         | Colour - White |  |