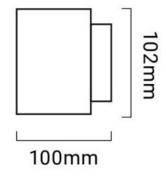

## Ref. LN1550

Wall light with modern design, tube-shaped and compact dimensions. Made of high quality aluminum, with multiple finishes. Angle of illumination up and down. Exclusively for indoor use, with degree of protection IP20. Ideal as decorative lighting in hallways, dining rooms, living rooms, restaurants, hotels, bars, cafes, etc.. Dimensions: 80x100x102mm.\*\*G9 bulb not included220-240V/ACG9Max Power 40WIP20 80x100x102mm

## **Product data**

| Nominal Voltage (V)   | 220 - 240 V/AC                        |
|-----------------------|---------------------------------------|
| Socket                | G9                                    |
| Dimensions (mm) Lxlxh | 80x100x102                            |
| Material              | Aluminium                             |
| IP                    | IP20                                  |
| Certificates          | CE, ROHS                              |
| Warranty              | According to legal guarantee: 2 years |
| Style                 | Minimalist                            |