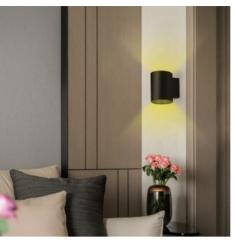

## Ref. LN1550

Wall light with modern design, tube-shaped and compact dimensions. Made of high quality aluminum, with multiple finishes. Angle of illumination up and down. Exclusively for indoor use, with degree of protection IP20. Ideal as decorative lighting in hallways, dining rooms, living rooms, restaurants, hotels, bars, cafes, etc.. Dimensions: 80x100x102mm.\*\*G9 bulb not included220-240V/ACG9Max Power 40WIP20 80x100x102mm