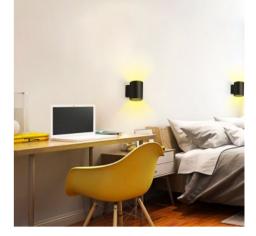

## Ref. LN1550

Wall light with modern design, tube-shaped and compact dimensions. Made of high quality aluminum, with multiple finishes. Angle of illumination up and down. Exclusively for indoor use, with degree of protection IP20. Ideal as decorative lighting in hallways, dining rooms, living rooms, restaurants, hotels, bars, cafes, etc.. Dimensions: 80x100x102mm.\*\*G9 bulb not included220-240V/ACG9Max Power 40WIP20 80x100x102mm