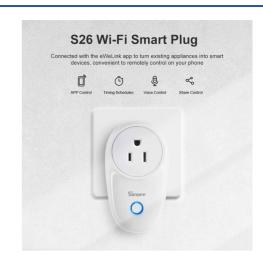

## **SONOFF S26 WiFi Smart Plug**

## Ref. SONOFFS26-DE

Sonoff S26 smart plugs are wireless remote control smart plugs. You can connect to the home Wi-Fi network, managing and programming devices via smartphone or with voice via Amazon Alexa or Google Assistant. Turn on and off connected equipment from anywhere with the EWeLink app, turn your home into a smart home. Schedule devices to turn on and off at a set time. Synchronizes the status of smart devices in real time. With a voltage of 100-240V/DC and dimensions of 104x55x73mm.