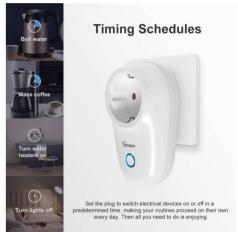

## Ref. SONOFFS26-DE

Sonoff S26 smart plugs are wireless remote control smart plugs. You can connect to the home Wi-Fi network, managing and programming devices via smartphone or with voice via Amazon Alexa or Google Assistant. Turn on and off connected equipment from anywhere with the EWeLink app, turn your home into a smart home. Schedule devices to turn on and off at a set time. Synchronizes the status of smart devices in real time. With a voltage of 100-240V/DC and dimensions of 104x55x73mm.