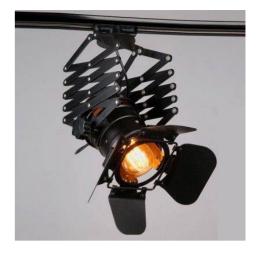

## Ref. LV231-TRI

3-phase track spotlight of original design, inspired by the traditional cinema lights, with an extensible bellows up to 1 meter.It's fully adjustable, allowing you to focus the light to the desired location.Perfect for illuminating and decorating both home and stores, studios, restaurants or bars.\*\*E27 lampholder - Bulb not included\*\*