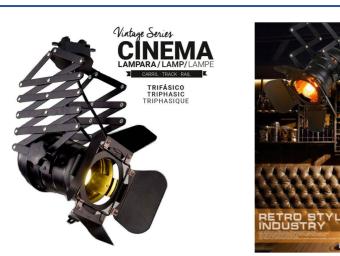

## Ref. LV231-TRI

3-phase track spotlight of original design, inspired by the traditional cinema lights, with an extensible bellows up to 1 meter.It's fully adjustable, allowing you to focus the light to the desired location.Perfect for illuminating and decorating both home and stores, studios, restaurants or bars.\*\*E27 lampholder - Bulb not included\*\*