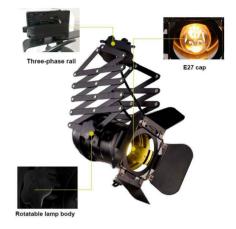

## Ref. LV231-TRI

3-phase track spotlight of original design, inspired by the traditional cinema lights, with an extensible bellows up to 1 meter.It's fully adjustable, allowing you to focus the light to the desired location.Perfect for illuminating and decorating both home and stores, studios, restaurants or bars.\*\*E27 lampholder - Bulb not included\*\*