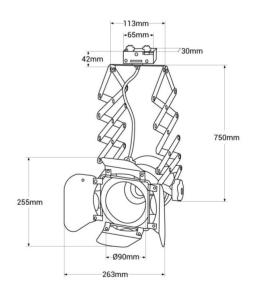

## Datos del producto

| Nominal Voltage (V)   | 220 - 240 V/AC                        |
|-----------------------|---------------------------------------|
| Frequency (Hz)        | 50 - 60                               |
| Socket                | E27                                   |
| Orientable            | Yes                                   |
| Dimensions (mm) Lxlxh | 215x285x1000                          |
| Material              | Aluminium                             |
| Use Outdoor           | No                                    |
| IP                    | IP20                                  |
| Temperature range     | -20°C ~ +40°C                         |
| Frequency of use      | Normal                                |
| Lifetime (h)          | 25000                                 |
| Certificates          | CE, ROHS                              |
| Warranty              | According to legal guarantee: 2 years |
| Mounting              | Suspension                            |
| Maximum power (W)     | 60W                                   |
| Track Type            | Triphasic                             |
| Style                 | Industrial                            |