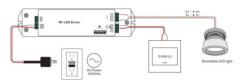

## Ref. SRP-1009-50CC

The SRP-1009-50CC is a 50W dimmable LED driver with 1 channel constant current output and adjustable current from 250ma to 1500ma by DIP switches for different currents at constant current. It is designed with an input of 200 - 240V. The power factor of the controller can be higher than 0.9 and the efficiency is higher than 87%. It allows a smooth and deep dimming of 0.1% without flickering and buzzing. The LED controller is designed with RF control interface and can be compatible with a variety of RF remote controllers. This controller is from Sunricher brand of Perfect RF category.