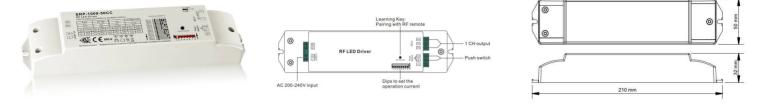

## Ref. SRP-1009-50CC

The SRP-1009-50CC is a 50W dimmable LED driver with 1 channel constant current output and adjustable current from 250ma to 1500ma by DIP switches for different currents at constant current. It is designed with an input of 200 - 240V. The power factor of the controller can be higher than 0.9 and the efficiency is higher than 87%. It allows a smooth and deep dimming of 0.1% without flickering and buzzing. The LED controller is designed with RF control interface and can be compatible with a variety of RF remote controllers. This controller is from Sunricher brand of Perfect RF category.