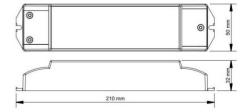

## Ref. SRP-1009-50CC

The SRP-1009-50CC is a 50W dimmable LED driver with 1 channel constant current output and adjustable current from 250ma to 1500ma by DIP switches for different currents at constant current. It is designed with an input of 200 - 240V. The power factor of the controller can be higher than 0.9 and the efficiency is higher than 87%. It allows a smooth and deep dimming of 0.1% without flickering and buzzing. The LED controller is designed with RF control interface and can be compatible with a variety of RF remote controllers. This controller is from Sunricher brand of Perfect RF category.