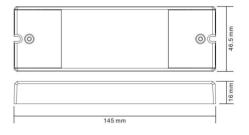

## Ref. SR-SB1029-5C

The SR-SB1029-5C is a 4-in-1 constant voltage LED lighting device (DIM CCT RGBW RGB+CCT) with 5 output channels to control single color, CCT, RGBW and RGB+CCT LED lighting. It allows to control on/off, light intensity, color temperature, RGB color of connected LED lights. Recommended for RGBW and CCT LED Strips.Designed with 12-24V DC input and 5-channel constant voltage output, the maximum output current per channel can be up to 4A, which means total output up to 480W.Compatible with RF+Bluetooth remotes, each LED controller can be paired remotely with the remotes or via Bluetooth on your smartphone.

## Datos del producto

| Dimmable            | Yes        |
|---------------------|------------|
| Nominal Voltage (V) | 12-24V     |
| Use Outdoor         | No         |
| IP                  | IP20       |
| Certificates        | CE         |
| Output voltage (V)  | 200 - 250V |