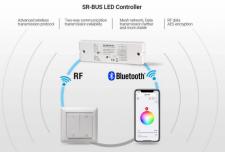

## Ref. SR-SB1029-5C

The SR-SB1029-5C is a 4-in-1 constant voltage LED lighting device (DIM CCT RGBW RGB+CCT) with 5 output channels to control single color, CCT, RGBW and RGB+CCT LED lighting. It allows to control on/off, light intensity, color temperature, RGB color of connected LED lights. Recommended for RGBW and CCT LED Strips.Designed with 12-24V DC input and 5-channel constant voltage output, the maximum output current per channel can be up to 4A, which means total output up to 480W.Compatible with RF+Bluetooth remotes, each LED controller can be paired remotely with the remotes or via Bluetooth on your smartphone.