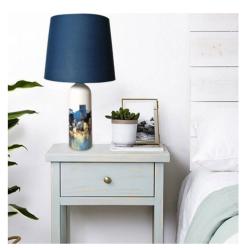

## Ceramic table lamp for living room "CADAQUES".

## Ref. LC2006

Ceramic designerlamps with beautiful city painting wrapping the ceramic base in glossy white finish. Elegant ceramic lamp for any interior room. The contrast of the blue fabric lampshade with the ceramic base will offer your home a cozy atmosphere. It integrates an E27 socket with a maximum power of 60W. The E27 LED bulb is not included. Ideal to place on a table and illuminate your bedroom, living room, dining room or hallway. Made with ceramic base and blue fabric lampshade. With dimensions of Ø270x550mm. Semitransparent cable and switch 150cm long. For indoor use only.\*\*DOES NOT INCLUDE THE E27 LED BULB\*\*.