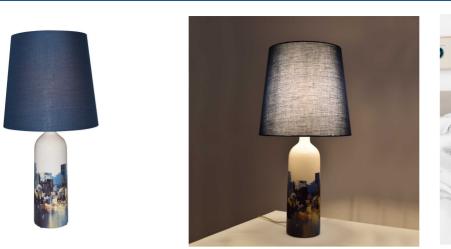

## Ceramic table lamp for living room "CADAQUES".

## Ref. LC2006

Ceramic designerlamps with beautiful city painting wrapping the ceramic base in glossy white finish. Elegant ceramic lamp for any interior room. The contrast of the blue fabric lampshade with the ceramic base will offer your home a cozy atmosphere. It integrates an E27 socket with a maximum power of 60W. The E27 LED bulb is not included. Ideal to place on a table and illuminate your bedroom, living room, dining room or hallway. Made with ceramic base and blue fabric lampshade. With dimensions of Ø270x550mm. Semitransparent cable and switch 150cm long. For indoor use only.\*\*DOES NOT INCLUDE THE E27 LED BULB\*\*.