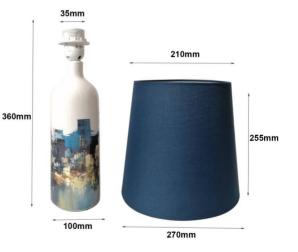

## Ref. LC2006

Ceramic designerlamps with beautiful city painting wrapping the ceramic base in glossy white finish. Elegant ceramic lamp for any interior room. The contrast of the blue fabric lampshade with the ceramic base will offer your home a cozy atmosphere. It integrates an E27 socket with a maximum power of 60W. The E27 LED bulb is not included. Ideal to place on a table and illuminate your bedroom, living room, dining room or hallway. Made with ceramic base and blue fabric lampshade. With dimensions of Ø270x550mm. Semitransparent cable and switch 150cm long. For indoor use only.\*\*DOES NOT INCLUDE THE E27 LED BULB\*\*.

## Datos del producto

| Nominal Voltage (V)   | 220-240V/AC                           |
|-----------------------|---------------------------------------|
| Socket                | E27                                   |
| Dimensions (mm) Lxlxh | 270x270x550                           |
| Material              | Fabric, Ceramic                       |
| Use Outdoor           | No                                    |
| IP                    | IP20                                  |
| Certificates          | CE, ROHS                              |
| Warranty              | According to legal guarantee: 2 years |