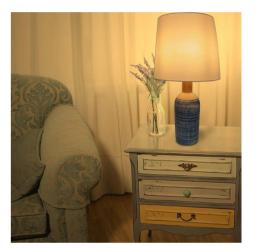

## Ceramic table lamp "SEA".

## Ref. LC2004

Maritime styleceramic lamps with blue lines surrounding the white ceramic base. E27 socket maximum power 60W. The E27 LED bulb is not included. Elegant ceramic designer lamps for any type of room. The base of the E27 socket is aged brown, offering an original touch to the lamp. Perfect to place on a side table and illuminate your living room, bedroom, dining room or hall. Made with ceramic base and white fabric lampshade. With dimensions of Ø300x500mm. Semitransparent cable and switch 150cm long. For indoor use only.\*\*DOES NOT INCLUDE THE E27 LED BULB\*\*.