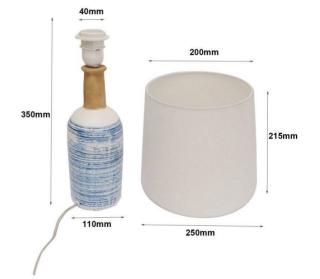

## Ref. LC2004

Maritime styleceramic lamps with blue lines surrounding the white ceramic base. E27 socket maximum power 60W. The E27 LED bulb is not included. Elegant ceramic designer lamps for any type of room. The base of the E27 socket is aged brown, offering an original touch to the lamp. Perfect to place on a side table and illuminate your living room, bedroom, dining room or hall. Made with ceramic base and white fabric lampshade. With dimensions of Ø300x500mm. Semitransparent cable and switch 150cm long. For indoor use only.\*\*DOES NOT INCLUDE THE E27 LED BULB\*\*.

## Datos del producto

| Nominal Voltage (V)   | 220-240V/AC                           |
|-----------------------|---------------------------------------|
| Socket                | E27                                   |
| Dimensions (mm) Lxlxh | 300x300x500                           |
| Material              | Fabric, Ceramic                       |
| Use Outdoor           | No                                    |
| IP                    | IP20                                  |
| Certificates          | CE, ROHS                              |
|                       | - ,                                   |
| Warranty              | According to legal guarantee: 2 years |