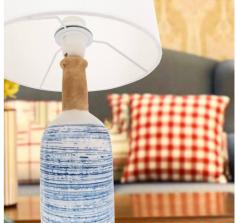

## Ceramic table lamp "SEA".

## Ref. LC2004

Maritime styleceramic lamps with blue lines surrounding the white ceramic base. E27 socket maximum power 60W. The E27 LED bulb is not included. Elegant ceramic designer lamps for any type of room. The base of the E27 socket is aged brown, offering an original touch to the lamp. Perfect to place on a side table and illuminate your living room, bedroom, dining room or hall. Made with ceramic base and white fabric lampshade. With dimensions of Ø300x500mm. Semitransparent cable and switch 150cm long. For indoor use only.\*\*DOES NOT INCLUDE THE E27 LED BULB\*\*.