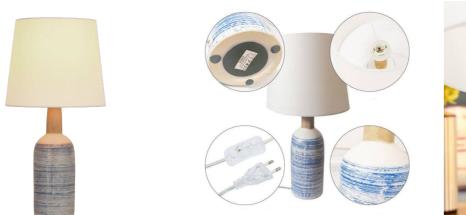

## Ceramic table lamp "SEA".

## Ref. LC2004

Maritime styleceramic lamps with blue lines surrounding the white ceramic base. E27 socket maximum power 60W. The E27 LED bulb is not included. Elegant ceramic designer lamps for any type of room. The base of the E27 socket is aged brown, offering an original touch to the lamp. Perfect to place on a side table and illuminate your living room, bedroom, dining room or hall. Made with ceramic base and white fabric lampshade. With dimensions of Ø300x500mm. Semitransparent cable and switch 150cm long. For indoor use only.\*\*DOES NOT INCLUDE THE E27 LED BULB\*\*.