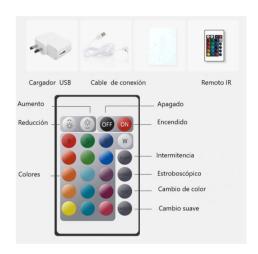

## Ref. MU2009-OPT

Replacement kit for RGBW rechargeable LED planters and furniture. The RGBW replacement for planters and LED furniture has a central optic to achieve illumination at a lower height than normal replacements. It is suggested for use in planters, LED chairs and forms that exceed 60cm in height. Power: 5W. Remote control, charger and charging cable included.