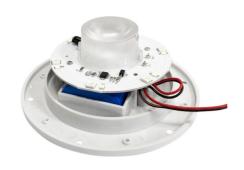

## Ref. MU2009-OPT

Replacement kit for RGBW rechargeable LED planters and furniture. The RGBW replacement for planters and LED furniture has a central optic to achieve illumination at a lower height than normal replacements. It is suggested for use in planters, LED chairs and forms that exceed 60cm in height. Power: 5W. Remote control, charger and charging cable included.