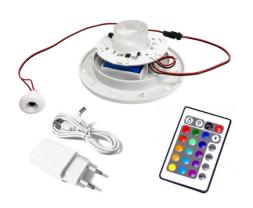

## Ref. MU2009-OPT

Replacement kit for RGBW rechargeable LED planters and furniture. The RGBW replacement for planters and LED furniture has a central optic to achieve illumination at a lower height than normal replacements. It is suggested for use in planters, LED chairs and forms that exceed 60cm in height. Power: 5W. Remote control, charger and charging cable included.