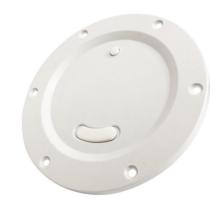

## Ref. MU2009-OPT

Replacement kit for RGBW rechargeable LED planters and furniture. The RGBW replacement for planters and LED furniture has a central optic to achieve illumination at a lower height than normal replacements. It is suggested for use in planters, LED chairs and forms that exceed 60cm in height. Power: 5W. Remote control, charger and charging cable included.