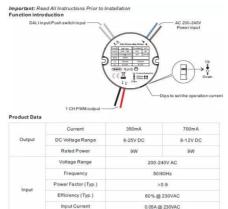

## Ref. SRP-2305-9CC

Dimmable DALI power supply with mini dimension. 1 channel constant current output of 350/700mA which can be adjusted by DIP switch. High power factor >0.9, no flicker.Dimmable driver allows to change and dim single color LED lighting. Smooth and deep dimming. 200-240V-AC.

## Datos del producto

| Dimmable            | Yes                                   |
|---------------------|---------------------------------------|
| Nominal Voltage (V) | 220-240V-AC                           |
| Frequency (Hz)      | 50 - 60                               |
| Power factor (cosφ) | 0.9                                   |
| Certificates        | CE, ROHS                              |
| Warranty            | According to legal guarantee: 2 years |
| Output voltage (V)  | 6-12V-DC (700mA), 6-25V-DC (350mA)    |