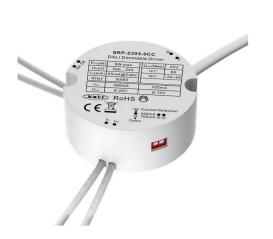

## Ref. SRP-2305-9CC

Dimmable DALI power supply with mini dimension. 1 channel constant current output of 350/700mA which can be adjusted by DIP switch. High power factor >0.9, no flicker.Dimmable driver allows to change and dim single color LED lighting. Smooth and deep dimming. 200-240V-AC.