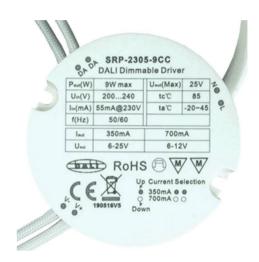

COLD START Max. 2A @ 230VAC

sh Current (Typ.)

## Ref. SRP-2305-9CC

Dimmable DALI power supply with mini dimension. 1 channel constant current output of 350/700mA which can be adjusted by DIP switch. High power factor >0.9, no flicker.Dimmable driver allows to change and dim single color LED lighting. Smooth and deep dimming. 200-240V-AC.

## Datos del producto

| Dimmable            | Yes                                   |
|---------------------|---------------------------------------|
| Nominal Voltage (V) | 220-240V-AC                           |
| Frequency (Hz)      | 50 - 60                               |
| Power factor (cosφ) | 0.9                                   |
| Certificates        | CE, ROHS                              |
| Warranty            | According to legal guarantee: 2 years |
| Output voltage (V)  | 6-12V-DC (700mA), 6-25V-DC (350mA)    |